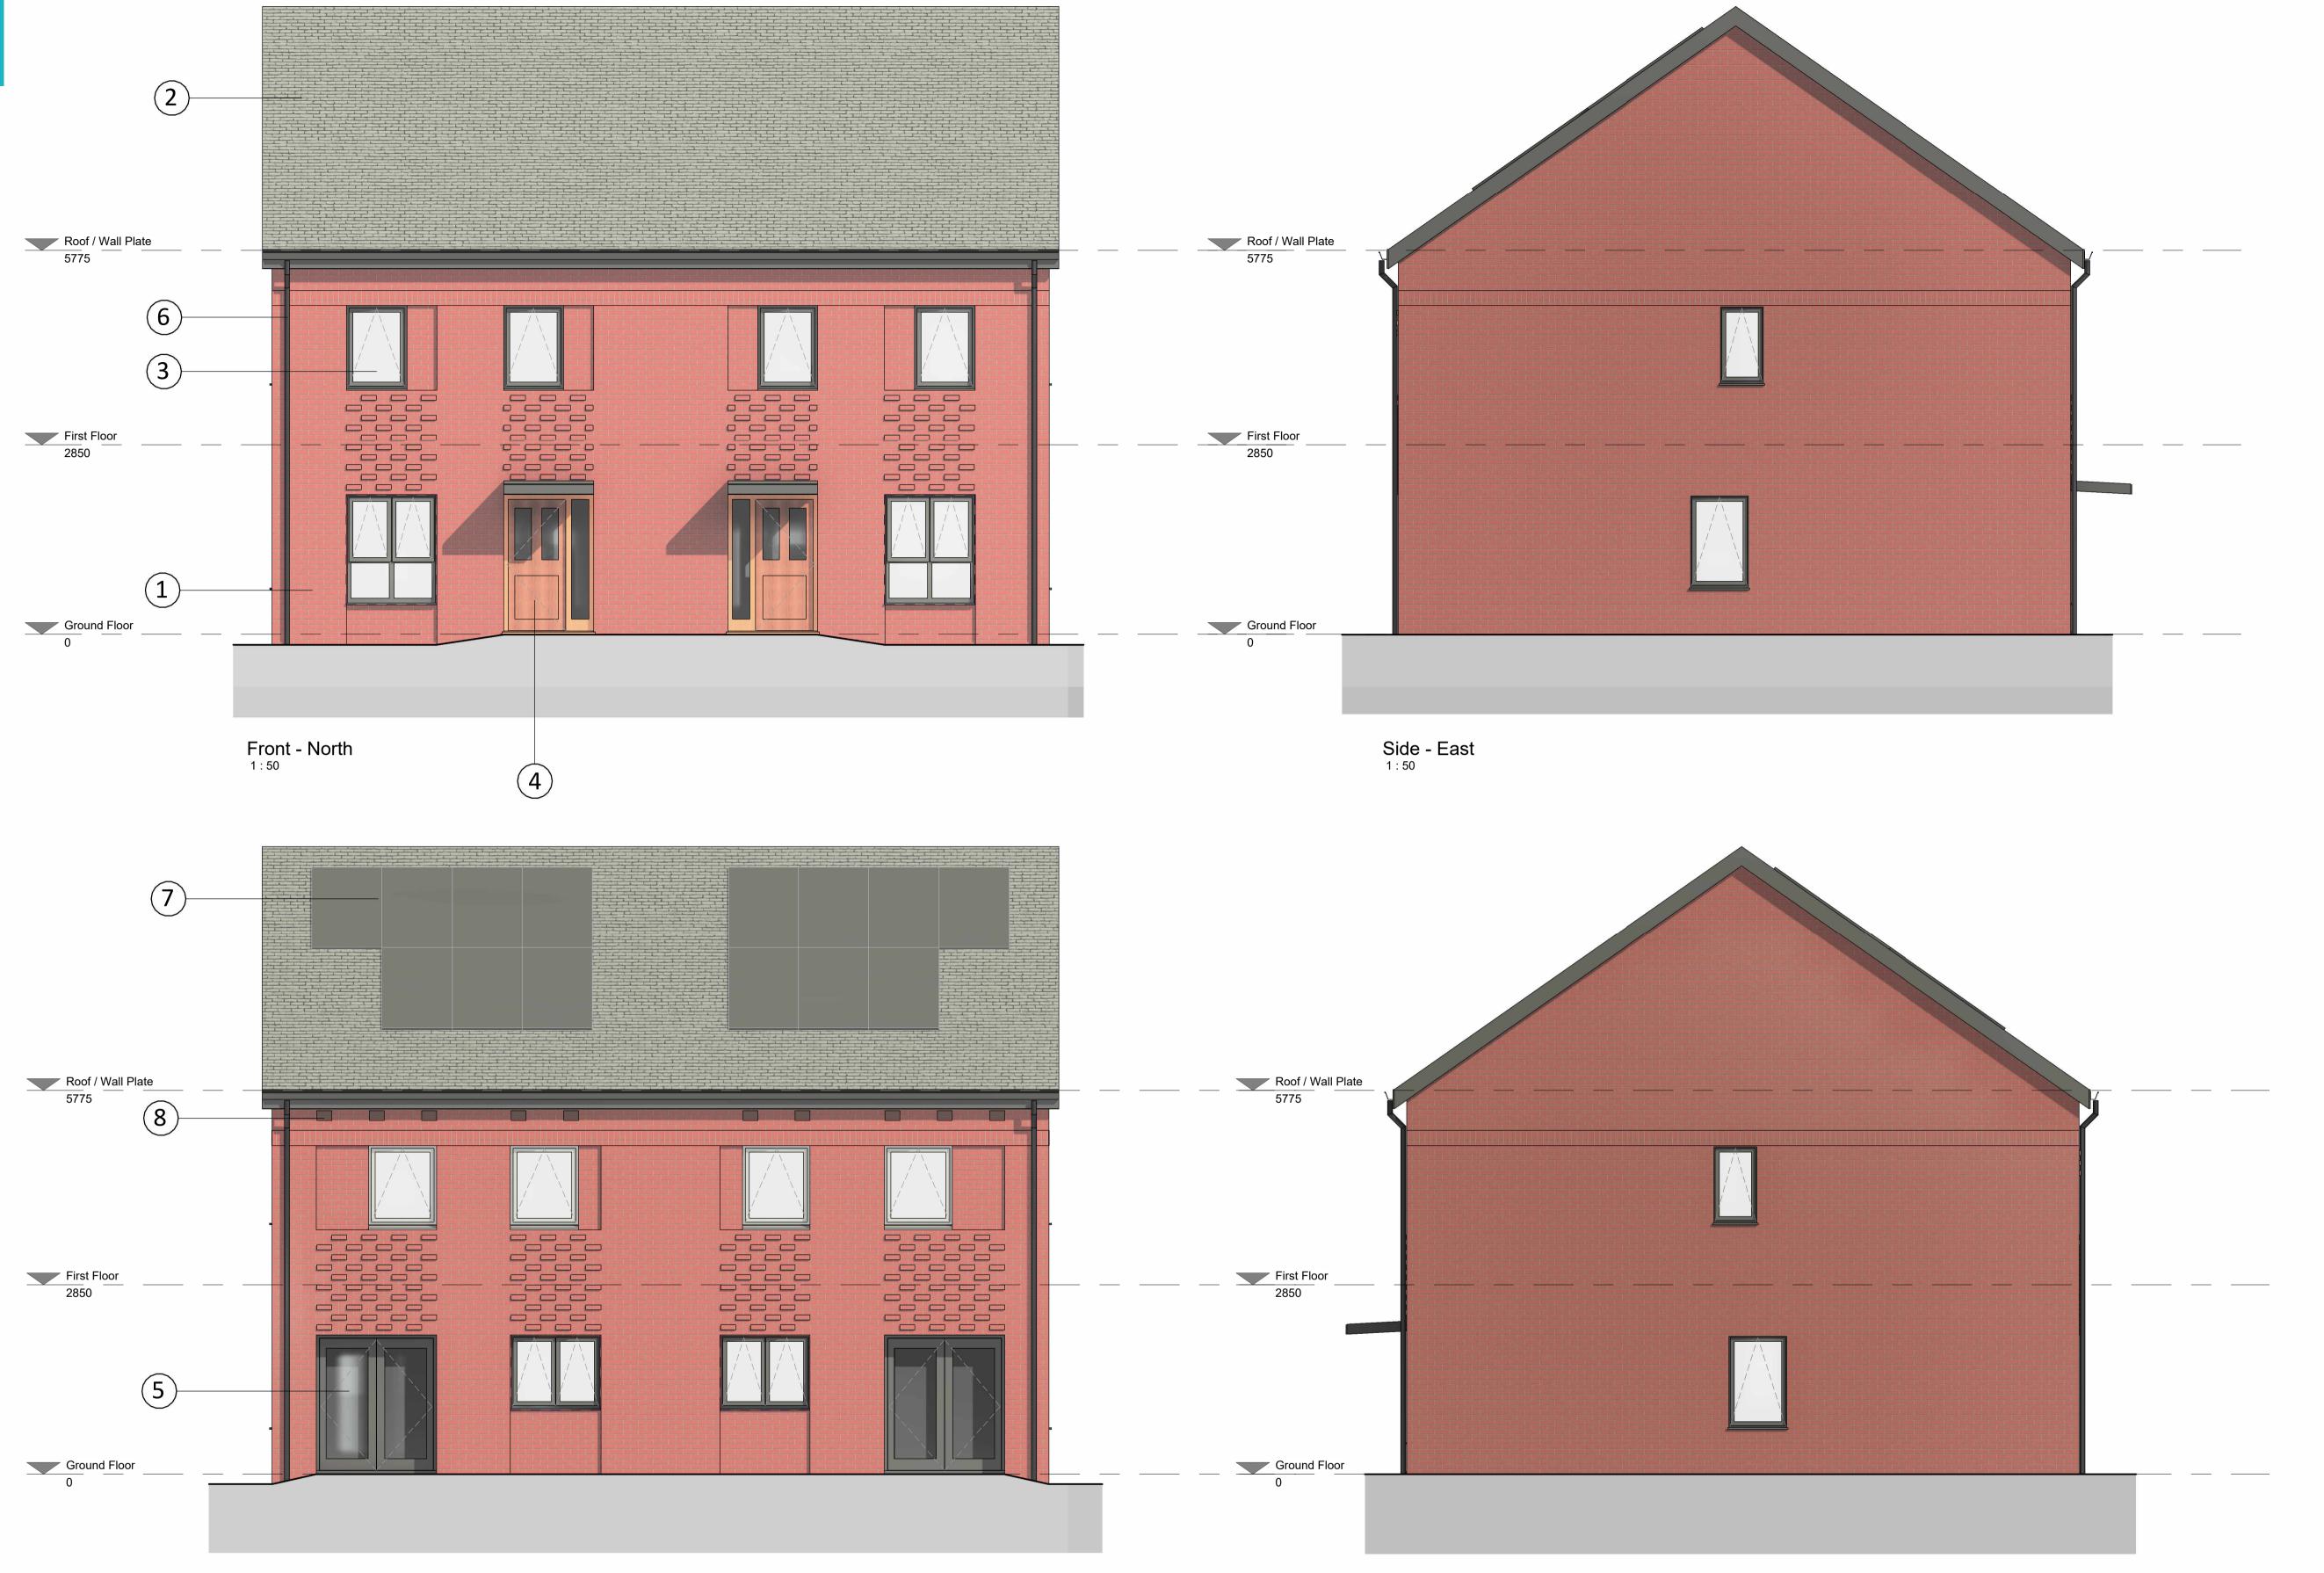

## Proposed Materials

- Red facing brickwork with recessed feature panels adjacent windows and projecting brick detailing
- 2 Concrete interlocking smooth tiles colour grey (tbc)
- (3) External window Aluminium PPC colour grey (tbc)
- External doorset Timber effect entrance doorset with glazed vision panels colour tbc
- External doorset Aluminium PPC with glazed vision panels / louvres colour grey to match windows (tbc)
- (6) Rainwater goods PVC-u colour black (tbc)

- (8) Air brick vent colour matched to facing brickwork

| Rev | Date     | Description                     | Ву | Check |
|-----|----------|---------------------------------|----|-------|
| P1  | 22/02/23 | DRAFT ISSUE FOR PRE-APPLICATION | KM | MG    |
|     |          | CONSULTATION                    |    |       |
|     |          |                                 |    |       |
|     |          |                                 |    |       |
|     |          |                                 |    |       |
|     |          |                                 |    |       |
|     |          |                                 |    |       |
|     |          |                                 |    |       |
|     |          |                                 |    |       |
|     |          |                                 |    |       |
|     |          |                                 |    |       |
|     |          |                                 |    |       |
|     | -        |                                 |    |       |