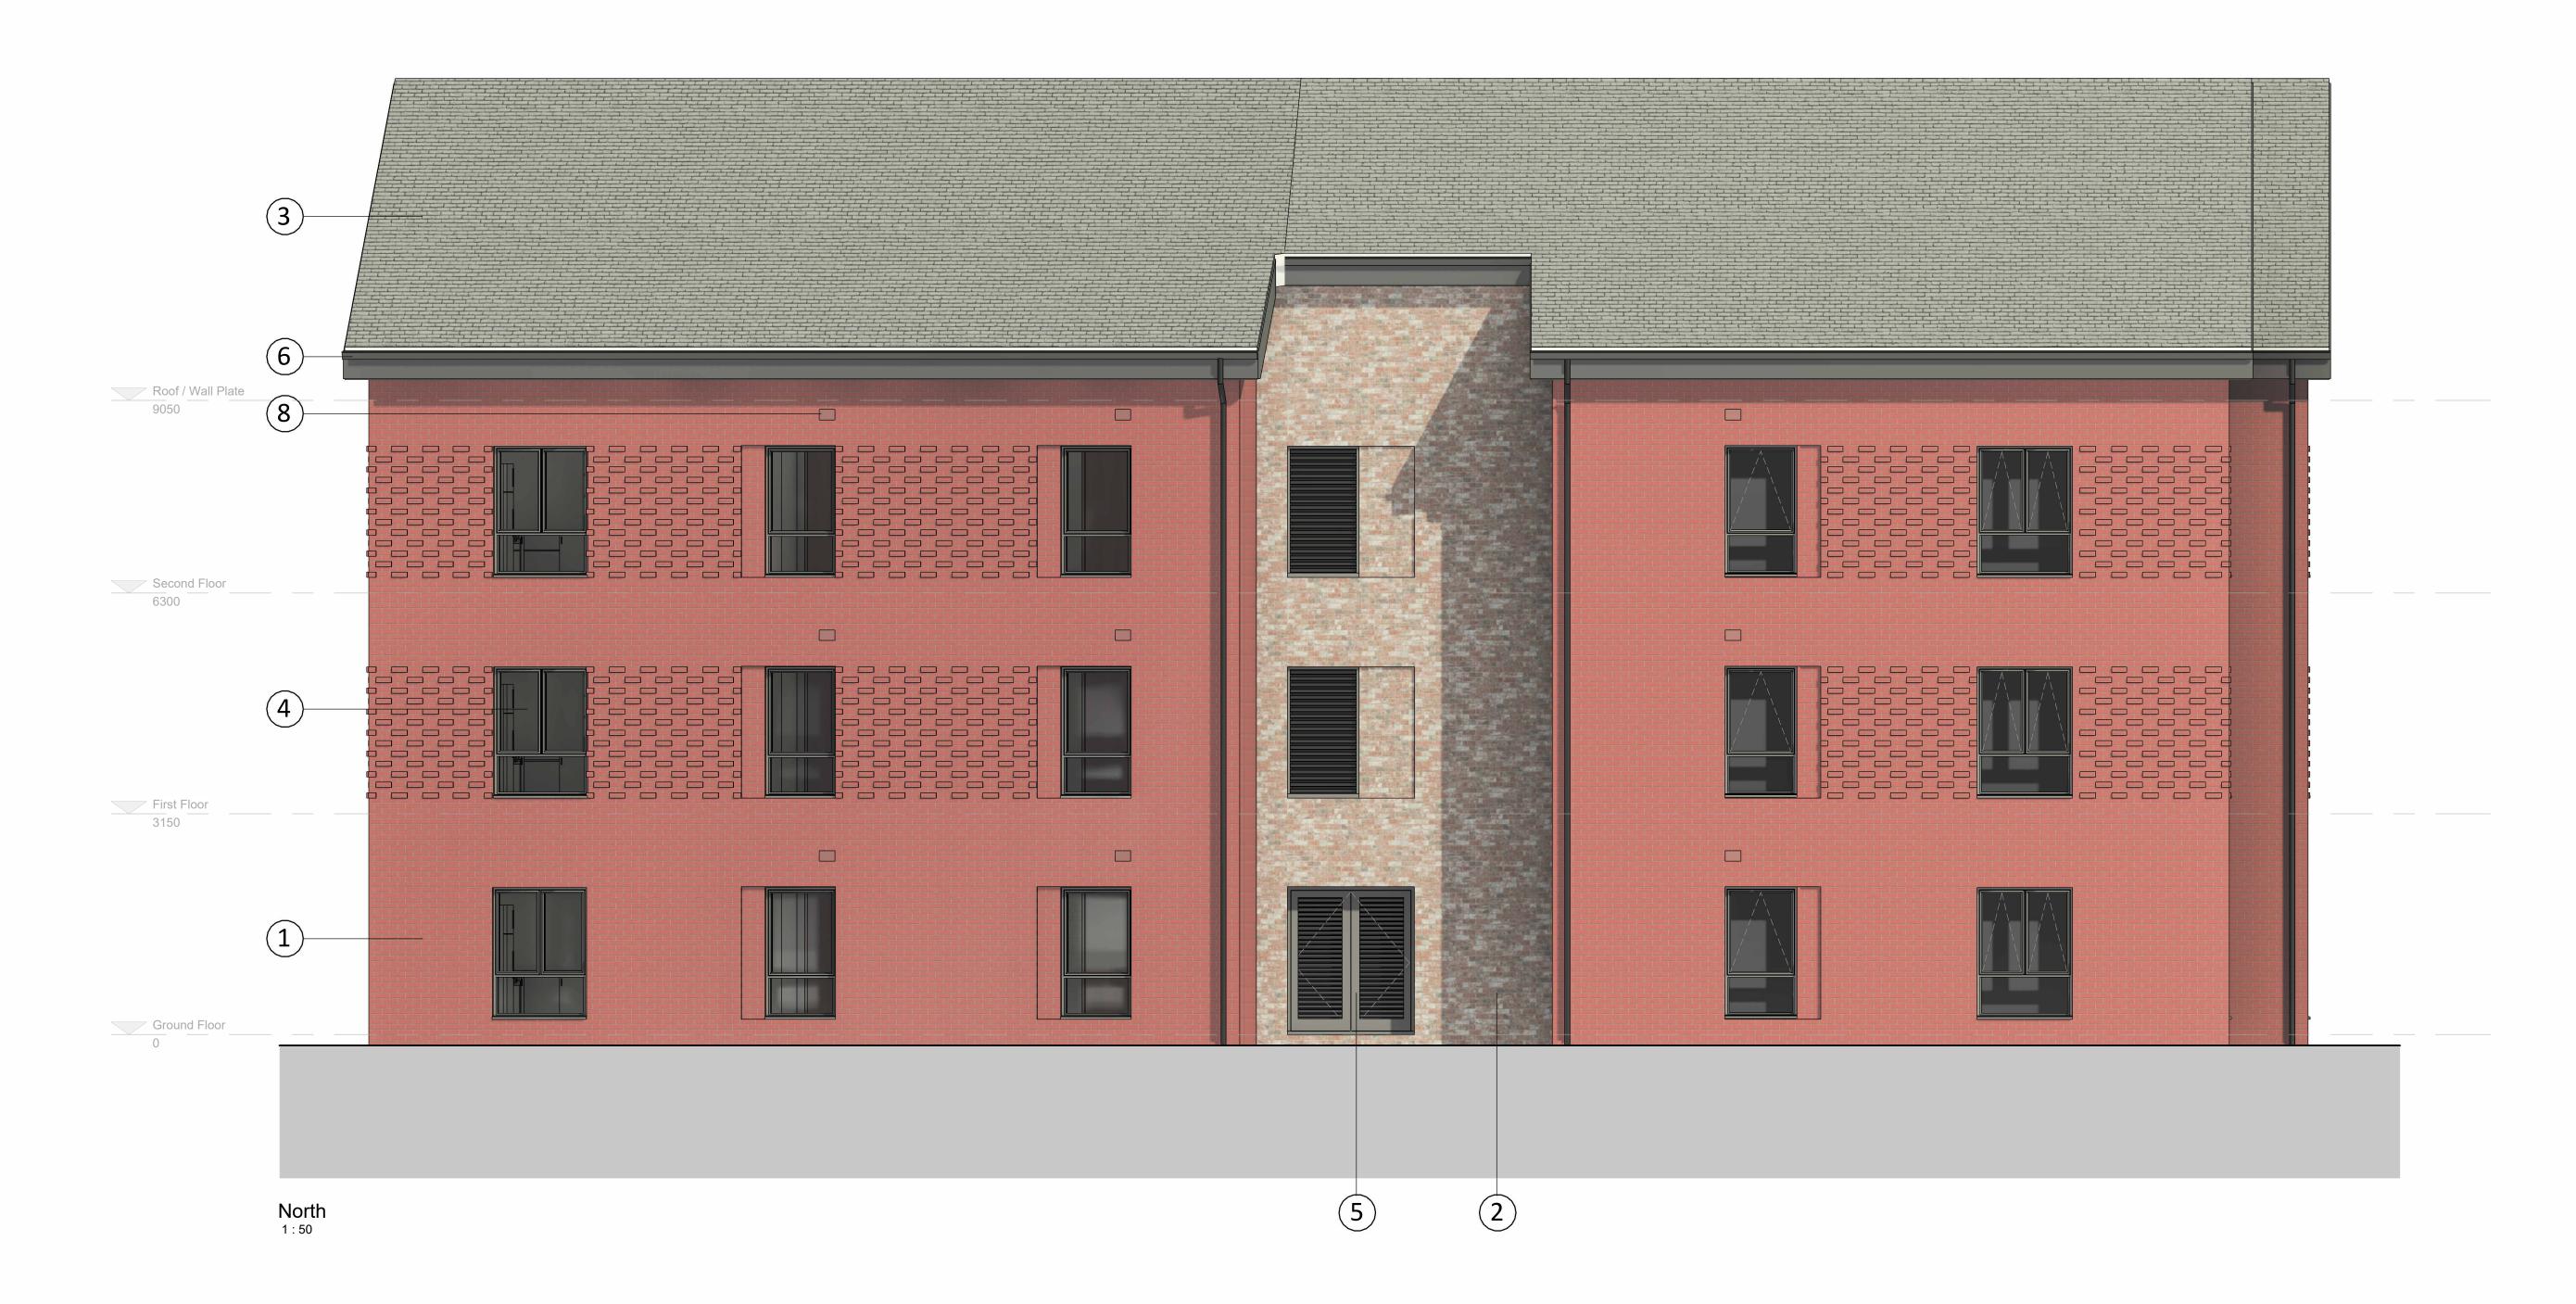

Concrete interlocking smooth tiles - colour grey (tbc)

External window - Aluminium PPC - colour grey (tbc)

6 Rainwater goods - PVC-u - colour black (tbc)

7 PV Array

8 Air brick vent - colour matched to facing brickwork

Proposed Materials

Red facing brickwork with recessed feature panels adjacent windows and projecting brick detailing

Buff Multi-colour facing brickwork with recessed feature panels adjacent louvres

External doorset - Aluminium PPC with glazed vision panels / louvres - colour grey to match windows (tbc)