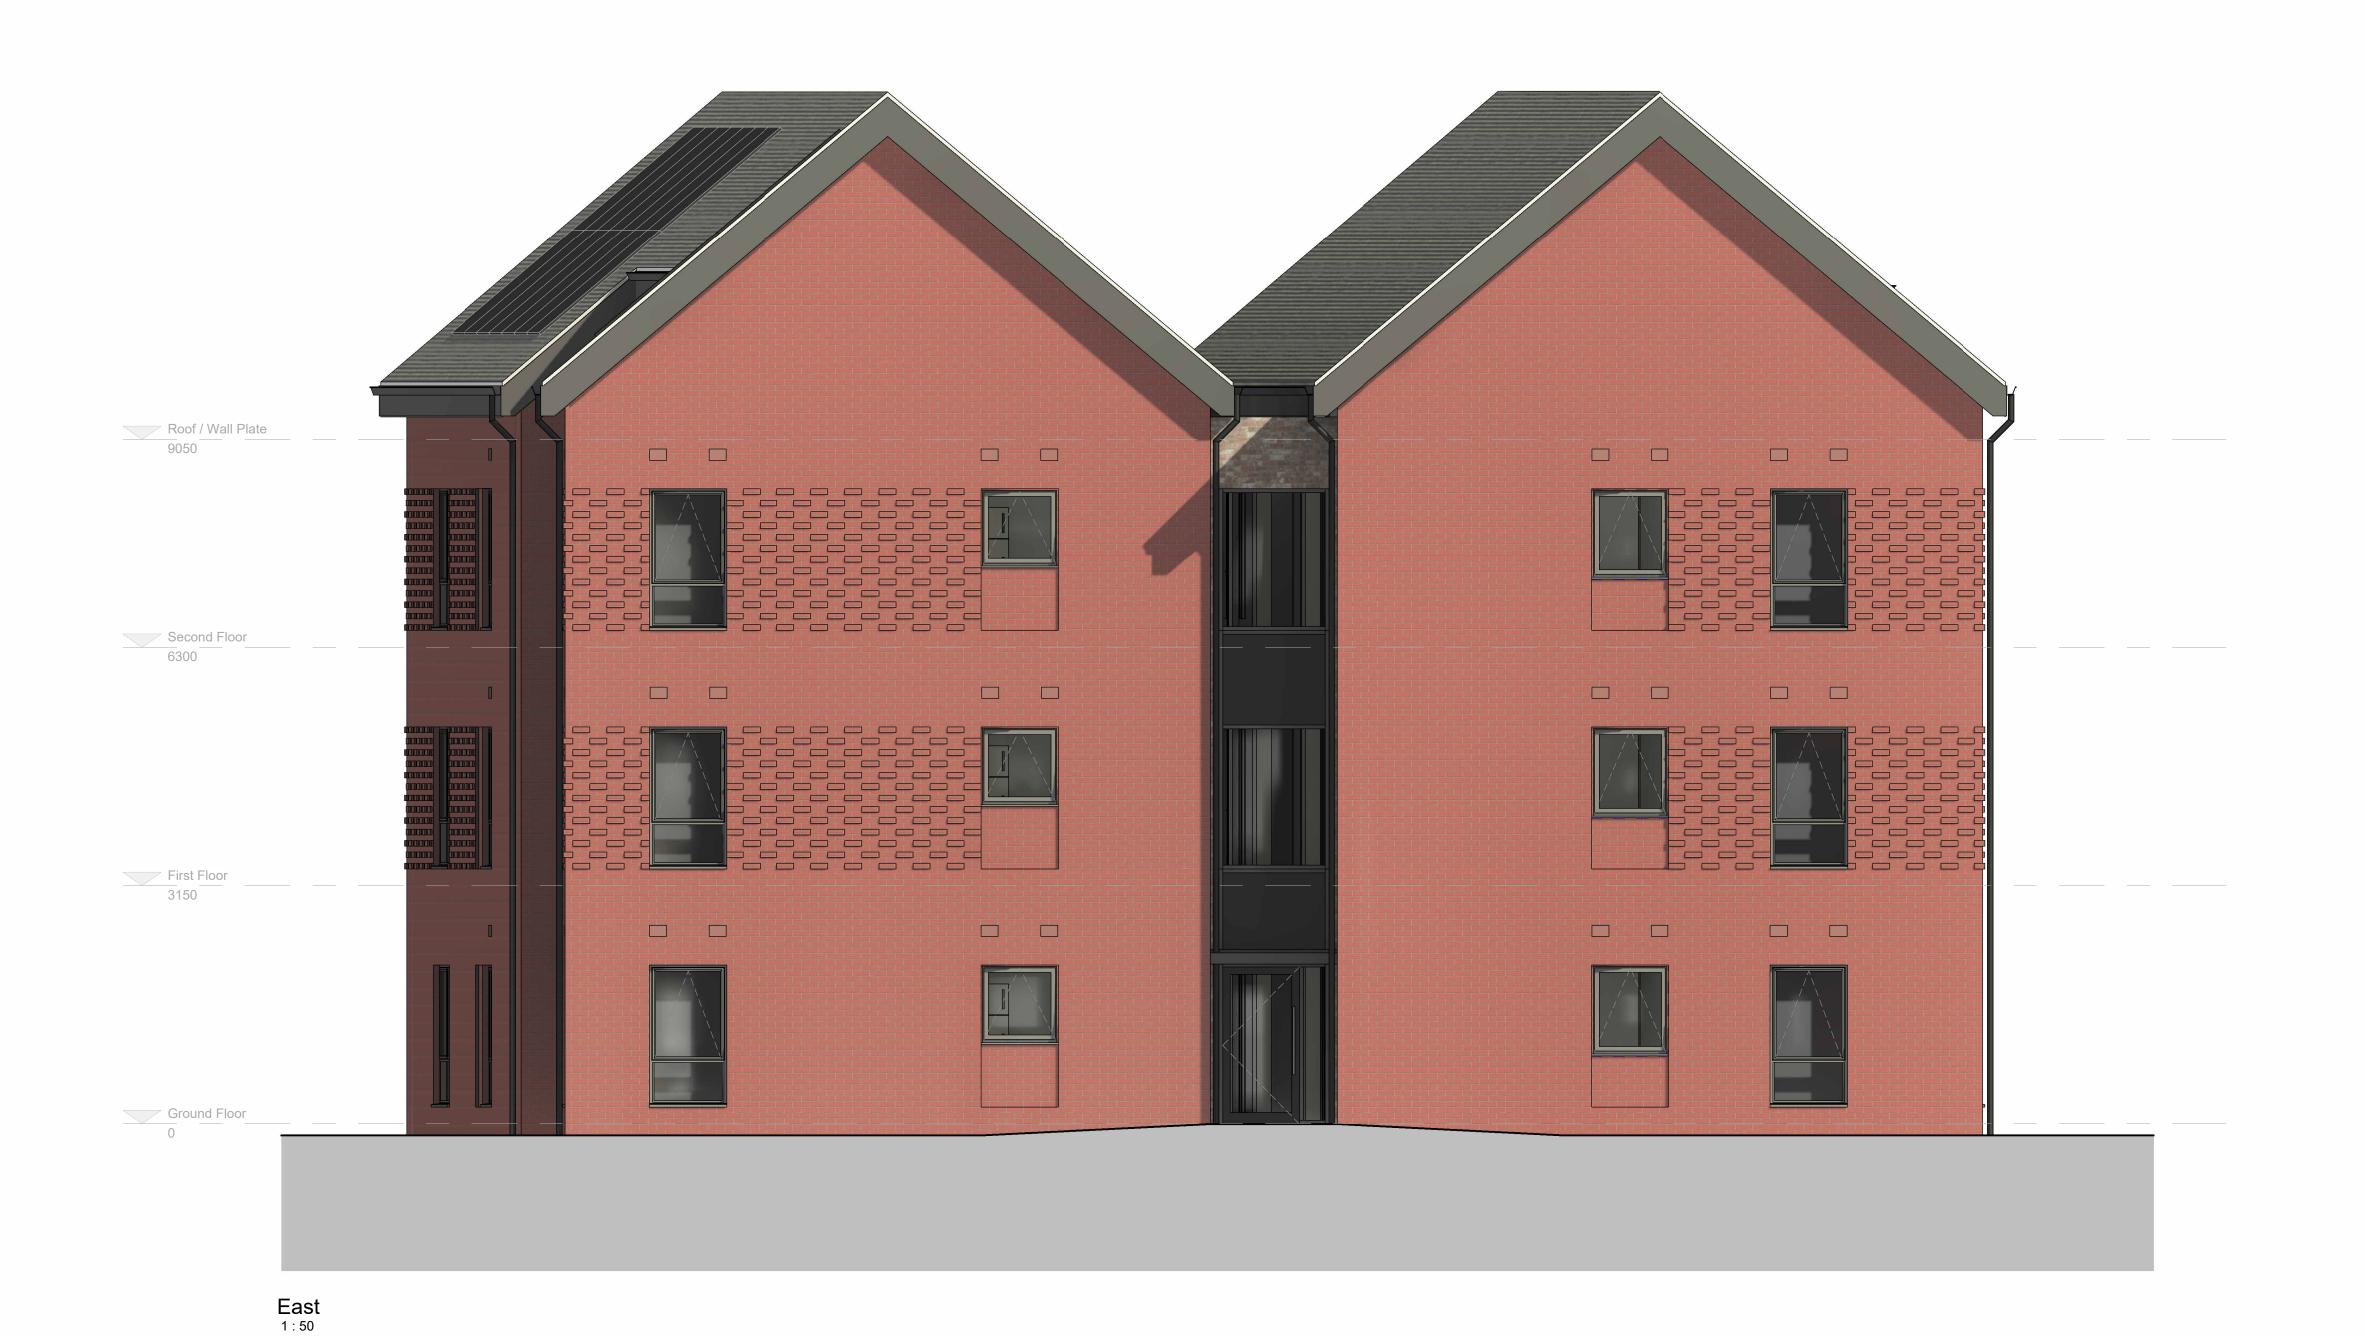

Concrete interlocking smooth tiles - colour grey (tbc)

External window - Aluminium PPC - colour grey (tbc)

6 Rainwater goods - PVC-u - colour black (tbc)

7 PV Array

8 Air brick vent - colour matched to facing brickwork

Proposed Materials

Red facing brickwork with recessed feature panels adjacent windows and projecting brick detailing

Buff Multi-colour facing brickwork with recessed feature panels adjacent louvres

External doorset - Aluminium PPC with glazed vision panels / louvres - colour grey to match windows (tbc)