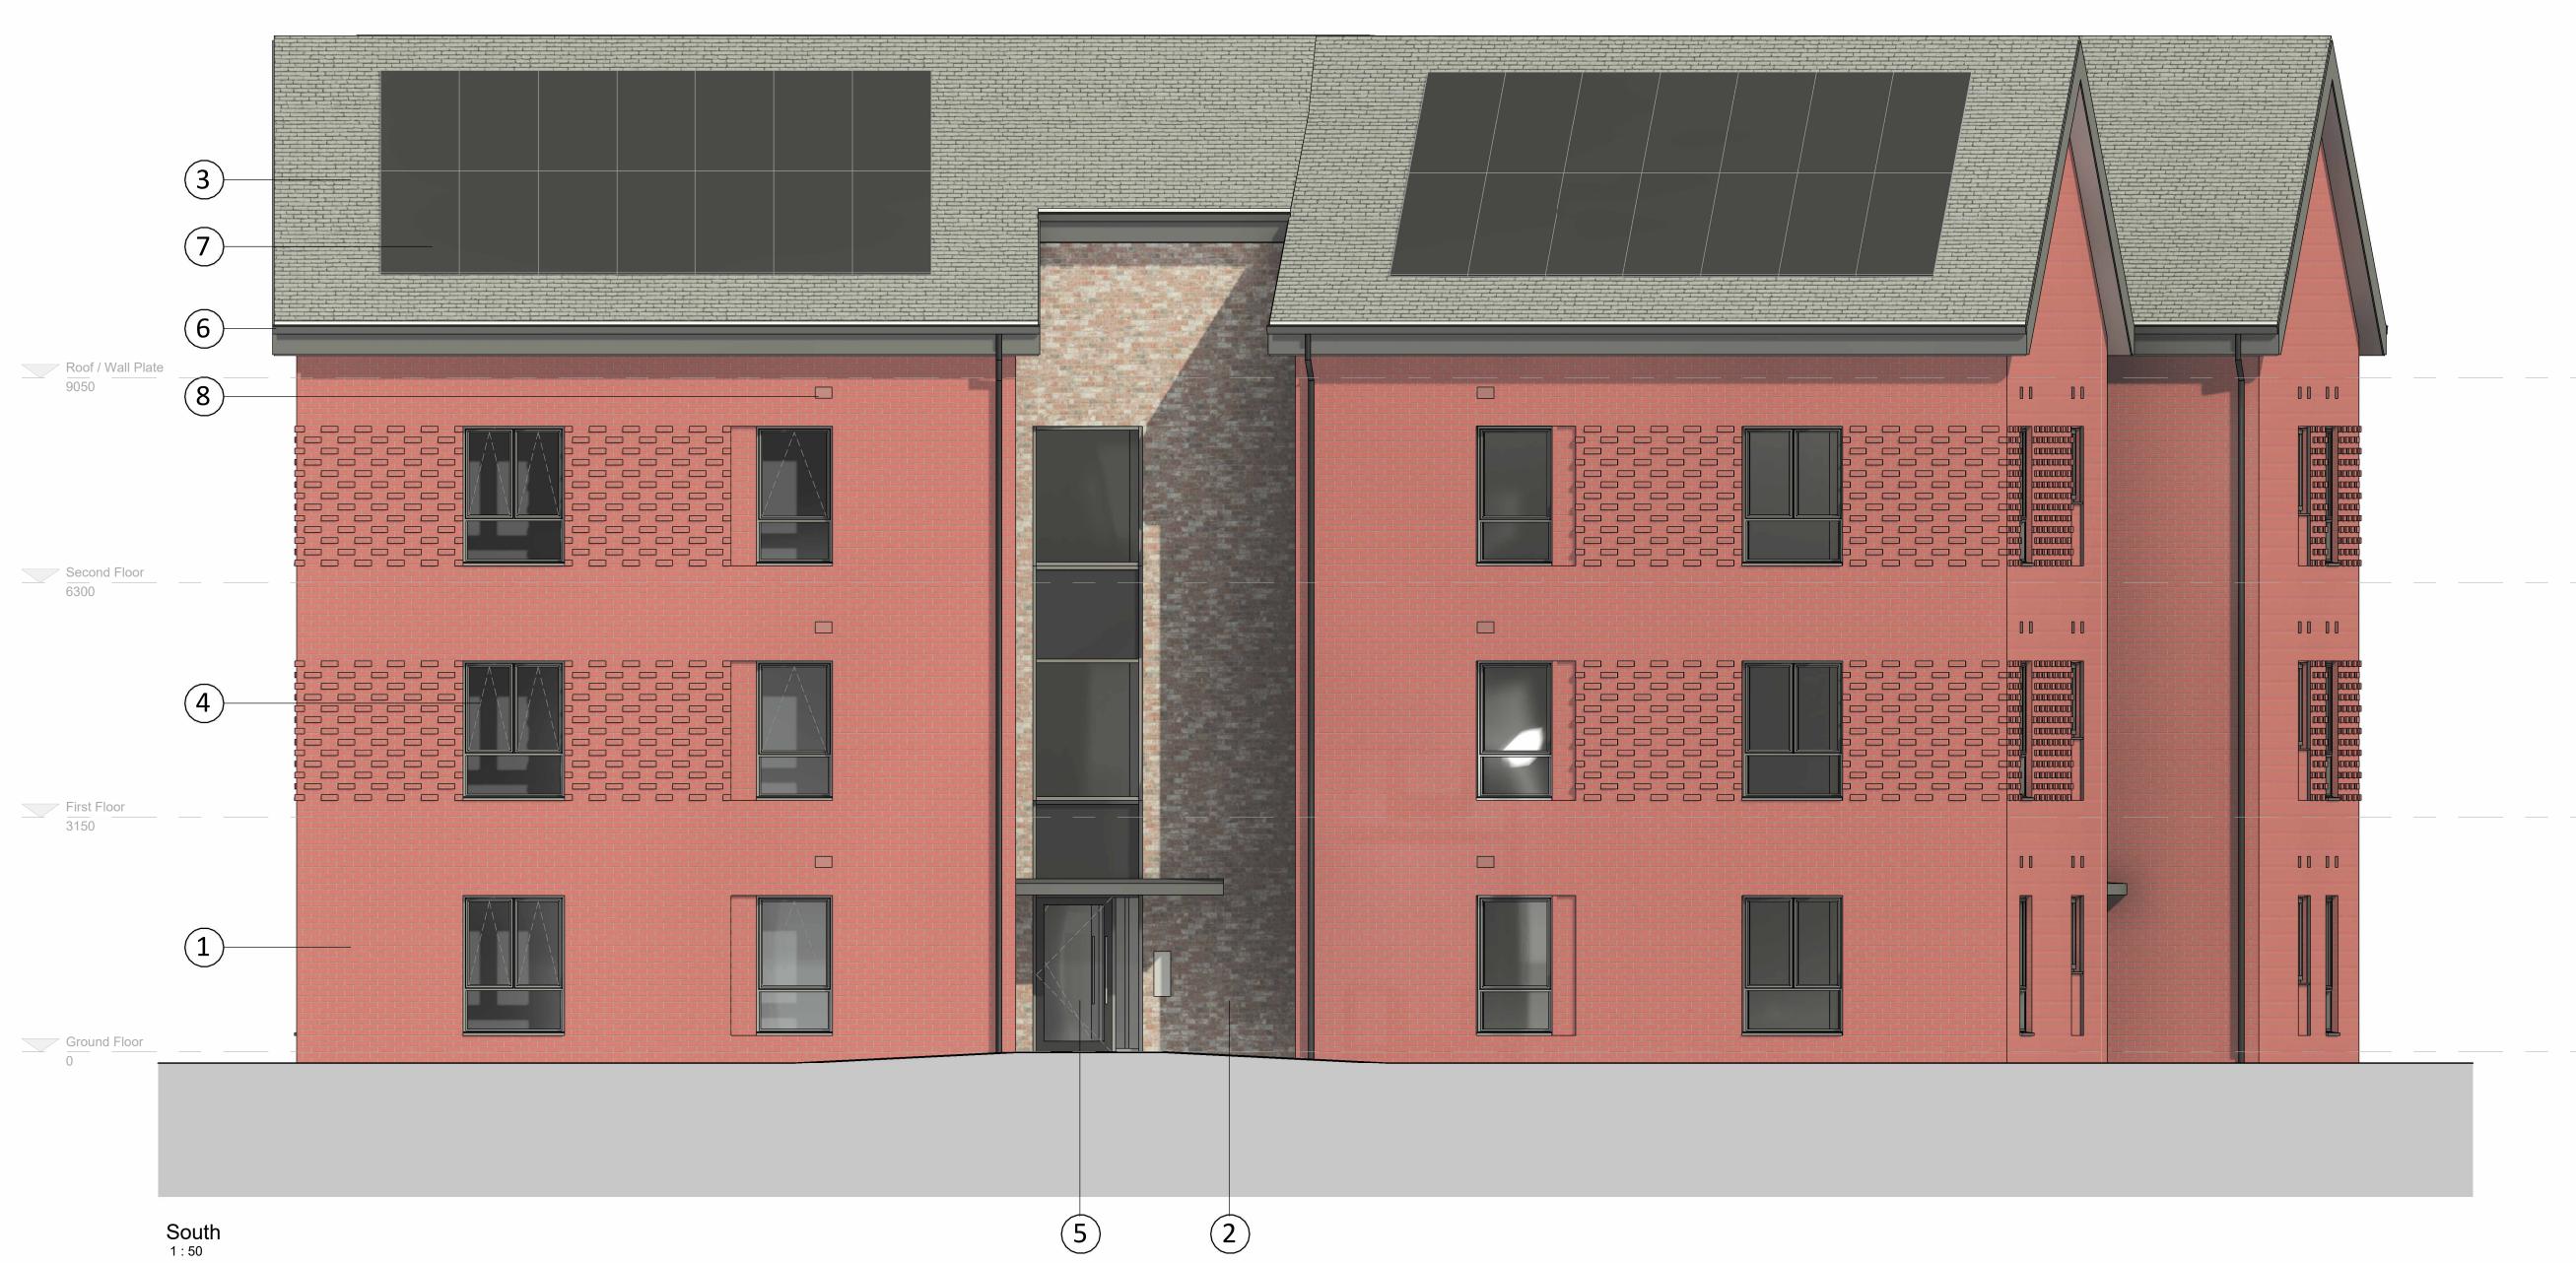

**South** 1 : 50

**West** 1 : 50

| Prop | osed Materials —                                                   |
|------|--------------------------------------------------------------------|
| 1    | Red facing brickwork with recessed projecting brick detailing      |
| 2    | Buff Multi-colour facing brickwork<br>louvres                      |
| 3    | Concrete interlocking smooth tiles                                 |
| 4    | External window - Aluminium PPC                                    |
| 5    | External doorset - Aluminium PPC colour grey to match windows (tbc |
| 6    | Rainwater goods - PVC-u - colour b                                 |
| 7    | PV Array                                                           |
| 8    | Air brick vent - colour matched to t                               |
|      |                                                                    |

|                                                                      | 4. Do<br>5. All                |                                | f drawings<br>shall be checked on site b<br>acture and all discrepancie                                       |                            |           |                               |
|----------------------------------------------------------------------|--------------------------------|--------------------------------|---------------------------------------------------------------------------------------------------------------|----------------------------|-----------|-------------------------------|
| als                                                                  |                                | ects Ltd                       |                                                                                                               |                            |           |                               |
| iling                                                                |                                |                                |                                                                                                               |                            |           |                               |
| ing brickwork with recessed feature panels adjacent                  |                                |                                |                                                                                                               |                            |           |                               |
| g smooth tiles - colour grey (tbc)                                   |                                |                                |                                                                                                               |                            |           |                               |
| uminium PPC - colour grey (tbc)                                      |                                |                                |                                                                                                               |                            |           |                               |
| uminium PPC with glazed vision panels / louvres -<br>a windows (tbc) |                                |                                |                                                                                                               |                            |           |                               |
| VC-u - colour black (tbc)                                            |                                |                                |                                                                                                               |                            |           |                               |
|                                                                      |                                |                                |                                                                                                               |                            |           |                               |
| Ir matched to facing brickwork                                       |                                |                                |                                                                                                               |                            |           |                               |
|                                                                      |                                |                                |                                                                                                               |                            |           |                               |
|                                                                      |                                |                                |                                                                                                               |                            |           |                               |
|                                                                      |                                |                                |                                                                                                               |                            |           |                               |
|                                                                      |                                |                                |                                                                                                               |                            |           |                               |
|                                                                      |                                |                                |                                                                                                               |                            |           |                               |
|                                                                      |                                |                                |                                                                                                               |                            |           |                               |
|                                                                      |                                |                                |                                                                                                               |                            |           |                               |
|                                                                      |                                |                                |                                                                                                               |                            |           |                               |
|                                                                      |                                |                                |                                                                                                               |                            |           |                               |
|                                                                      |                                |                                |                                                                                                               |                            |           |                               |
|                                                                      |                                |                                |                                                                                                               |                            |           |                               |
|                                                                      |                                |                                |                                                                                                               |                            |           |                               |
|                                                                      |                                |                                |                                                                                                               |                            |           |                               |
|                                                                      |                                |                                |                                                                                                               |                            |           |                               |
|                                                                      |                                |                                |                                                                                                               |                            |           |                               |
|                                                                      |                                |                                |                                                                                                               |                            |           |                               |
|                                                                      |                                |                                |                                                                                                               |                            |           |                               |
|                                                                      |                                |                                |                                                                                                               |                            |           |                               |
|                                                                      |                                |                                |                                                                                                               |                            |           |                               |
|                                                                      |                                |                                |                                                                                                               |                            |           |                               |
|                                                                      |                                |                                |                                                                                                               |                            |           |                               |
|                                                                      |                                |                                |                                                                                                               |                            |           |                               |
|                                                                      |                                |                                |                                                                                                               |                            |           |                               |
|                                                                      |                                |                                |                                                                                                               |                            |           |                               |
|                                                                      |                                |                                |                                                                                                               |                            |           |                               |
|                                                                      |                                |                                |                                                                                                               |                            |           |                               |
|                                                                      |                                |                                |                                                                                                               |                            |           |                               |
|                                                                      |                                |                                |                                                                                                               |                            |           |                               |
|                                                                      | Revision Revision Revision Rev | Date 24/01/23                  | Descripti<br>Cill height of opening vent                                                                      |                            |           | Check<br>MG                   |
|                                                                      | В                              | 20/02/23                       | address part K.<br>Revision to plant area to su<br>Revisions to plan and eleva<br>roof form agreed with clien | tions to suit pitched      | KM        | MG                            |
|                                                                      |                                |                                |                                                                                                               |                            |           |                               |
|                                                                      |                                |                                |                                                                                                               |                            |           |                               |
|                                                                      | Client                         |                                |                                                                                                               |                            |           |                               |
|                                                                      |                                | nbighs<br>uncil                | shire County                                                                                                  |                            |           |                               |
|                                                                      | Proje<br>Ma                    | aes Em                         | nlyn Housing, F                                                                                               | ≀hyl                       |           |                               |
|                                                                      | Sheet<br>Ap                    | Name                           | x 1 - Elevations                                                                                              |                            | C+        | atus                          |
|                                                                      | Scale                          |                                | Date Draw                                                                                                     |                            |           | Office                        |
|                                                                      |                                | umber                          | @A0 18/01/23 KM<br>Project•Originator•Zone•Lev<br>MEH- TACP-A1- ZZ                                            | MG<br>/el•Type•Role•Number |           | ham<br><sup>rision</sup><br>B |
|                                                                      | ТАС                            | 38<br>P Architec<br>broke Hous | ts Ltd                                                                                                        | . Jn- A- 3U1               |           |                               |
|                                                                      | Ellice<br>Wrez                 |                                | xham Technology Park,                                                                                         |                            |           |                               |
|                                                                      | adm                            |                                | hitects.co.uk<br>ects.co.uk                                                                                   | Ard                        | <b>AC</b> | P                             |
|                                                                      |                                |                                | Design• Healthcare Planning• Conse                                                                            | rvation ● Masterplanning●  | Sustainab | le Design                     |