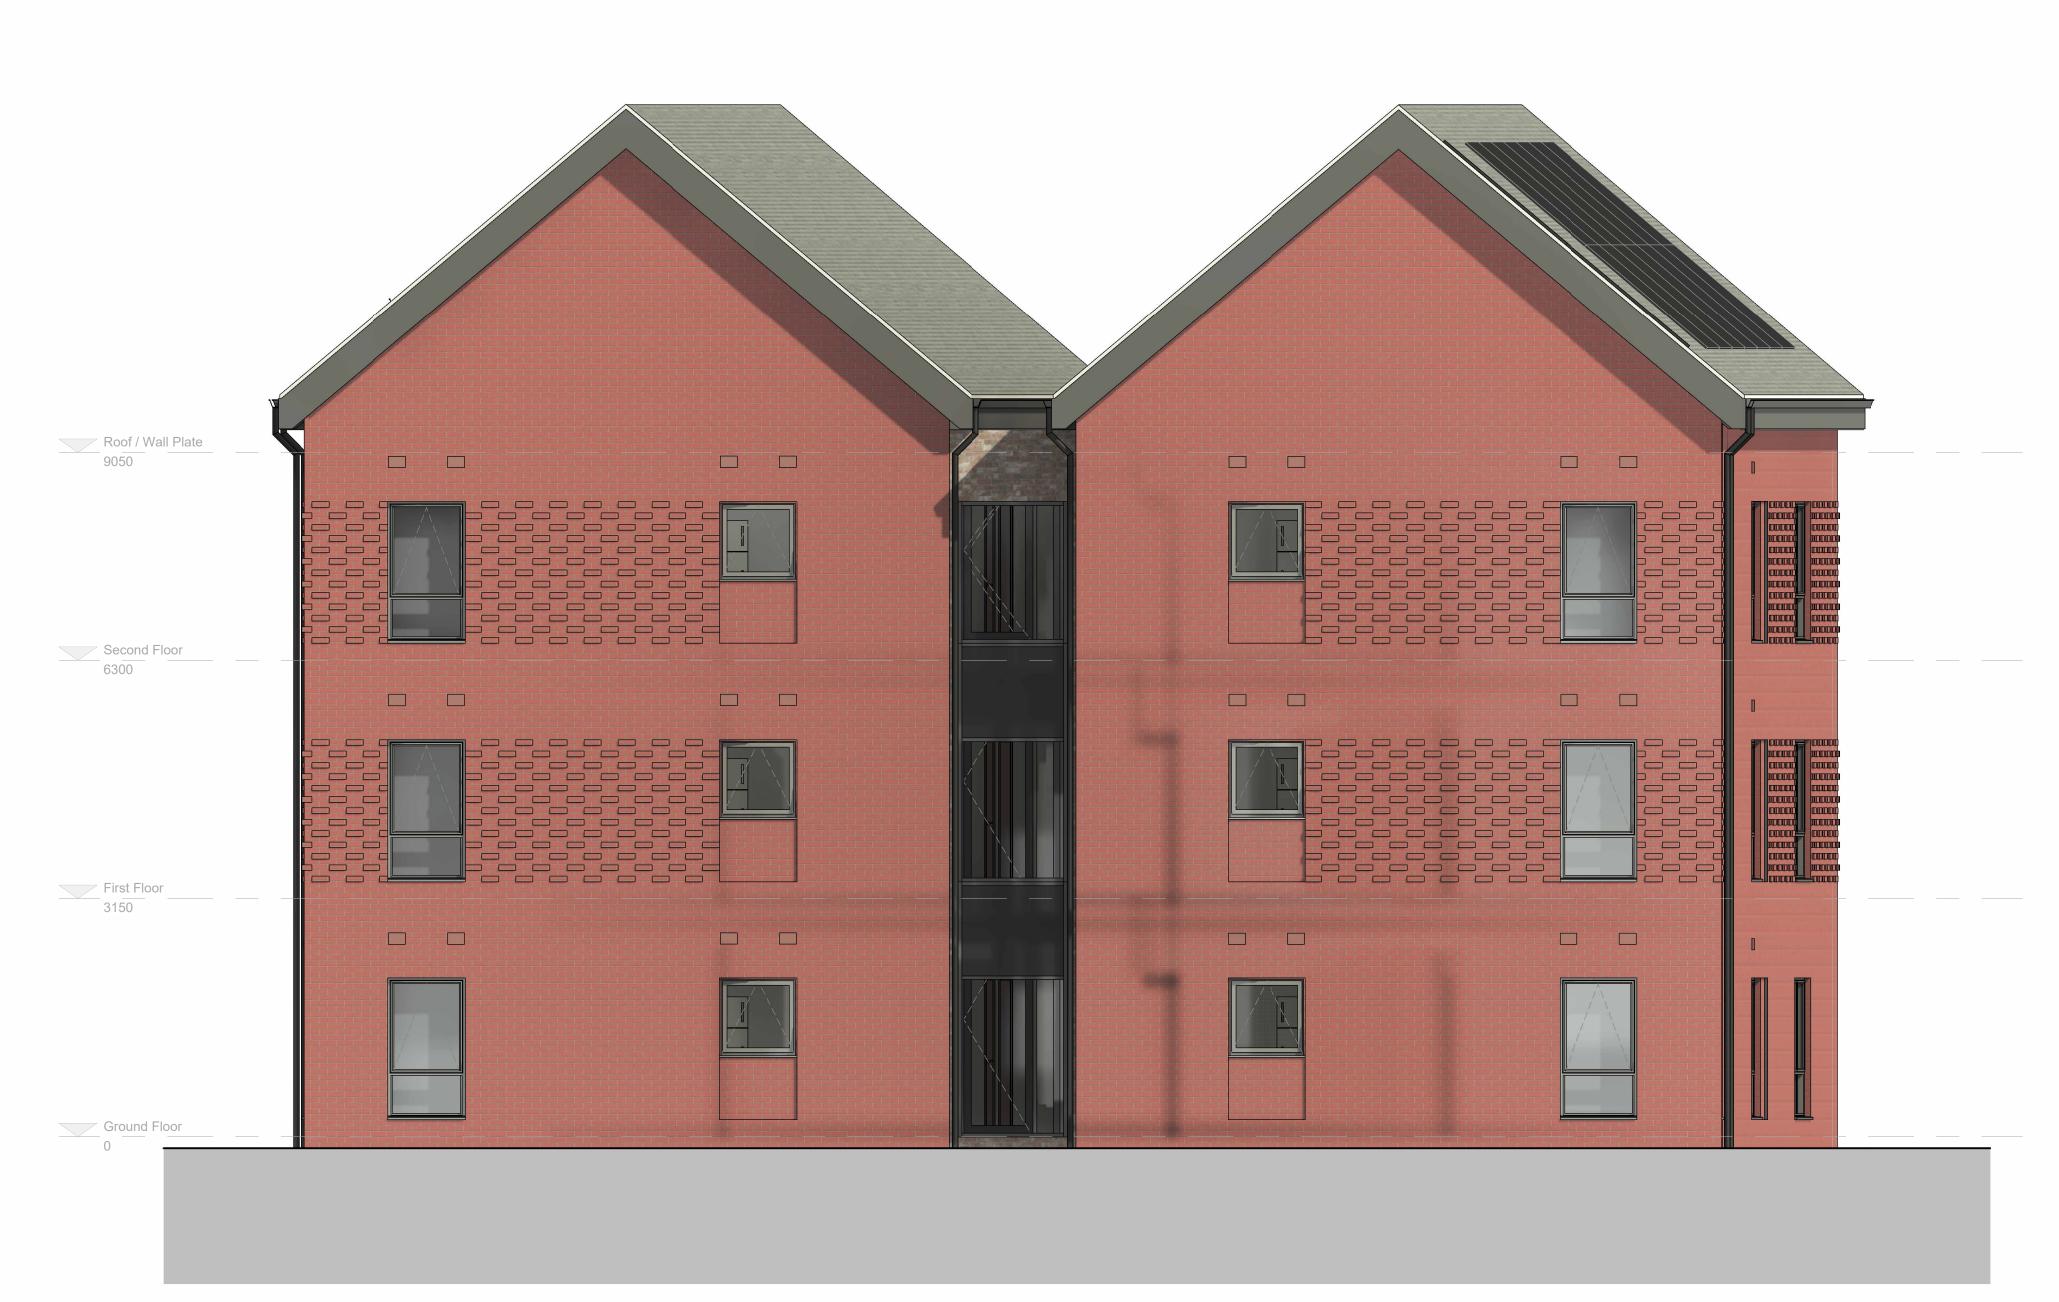

**South** 1 : 50

**West** 1 : 50

| Prop | osed Materials —                                                   |
|------|--------------------------------------------------------------------|
| 1    | Red facing brickwork with recessed projecting brick detailing      |
| 2    | Buff Multi-colour facing brickwork<br>louvres                      |
| 3    | Concrete interlocking smooth tiles                                 |
| 4    | External window - Aluminium PPC                                    |
| 5    | External doorset - Aluminium PPC colour grey to match windows (tbc |
| 6    | Rainwater goods - PVC-u - colour b                                 |
| 7    | PV Array                                                           |
| 8    | Air brick vent - colour matched to t                               |
|      |                                                                    |