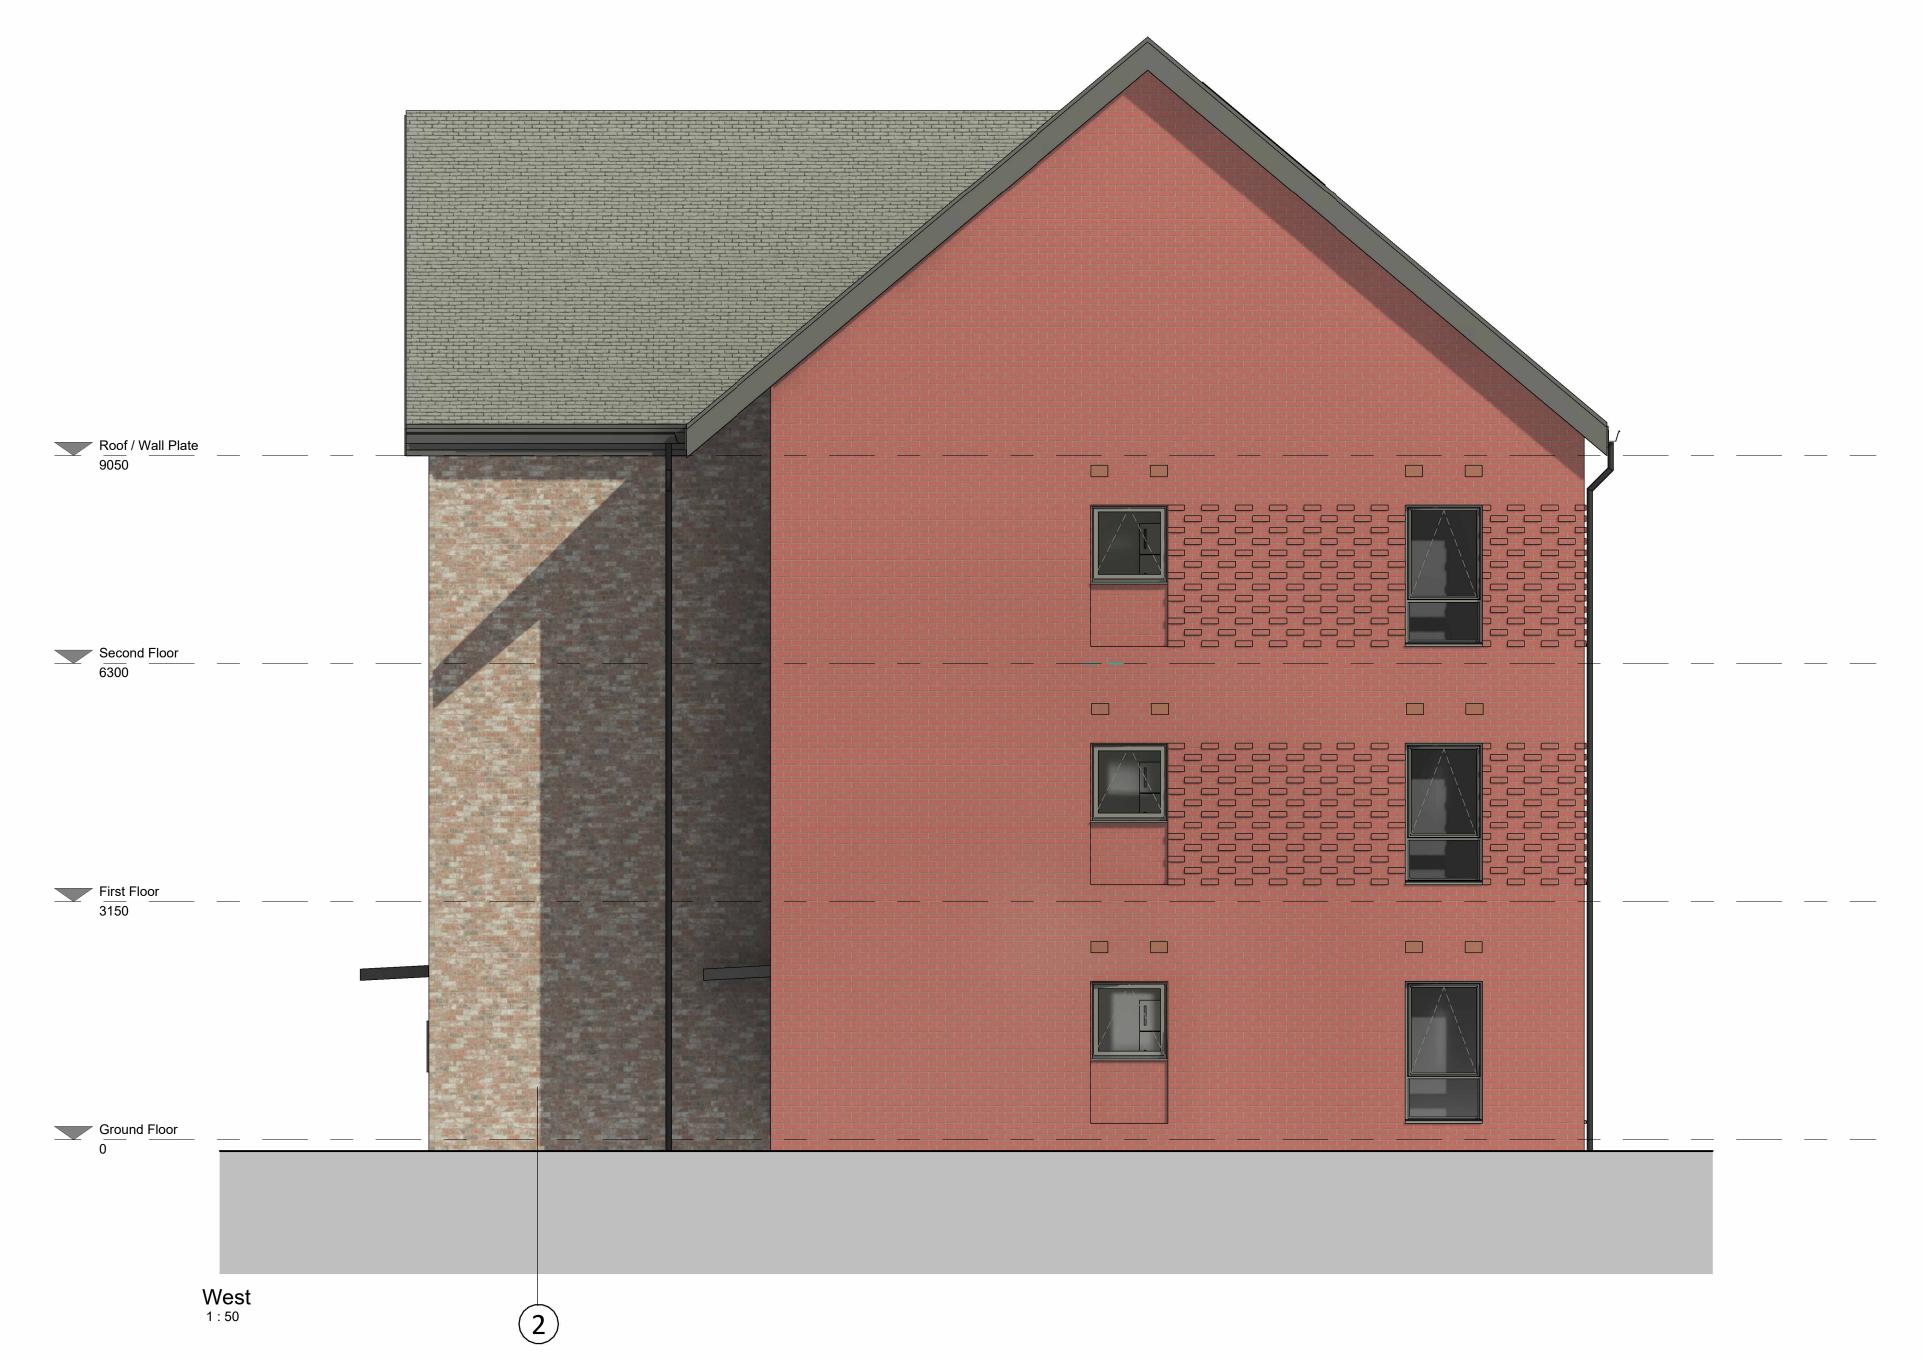

| - Proposed Materials - |                                                                   |  |  |  |  |
|------------------------|-------------------------------------------------------------------|--|--|--|--|
| 1                      | Red facing brickwork with recesse<br>projecting brick detailing   |  |  |  |  |
| 2                      | Buff Multi-colour facing brickwor<br>louvres                      |  |  |  |  |
| 3                      | Concrete interlocking smooth tile                                 |  |  |  |  |
| 4                      | External window - Aluminium PPO                                   |  |  |  |  |
| 5                      | External doorset - Aluminium PPC colour grey to match windows (tb |  |  |  |  |
| 6                      | Rainwater goods - PVC-u - colour                                  |  |  |  |  |
| 7                      | PV Array                                                          |  |  |  |  |
| 8                      | Air brick vent - colour matched to                                |  |  |  |  |

not be used without their written agreement 3. All prints, specifications and their copyright are the property of TACP Architects Ltd 4. Do not scale off drawings 5. All dimensions shall be checked on site before commencement of shop drawings, manufacture and all discrepancies must be reported to TACP Architects Ltd sed feature panels adjacent windows and ork with recessed feature panels adjacent tiles - colour grey (tbc) PC - colour grey (tbc) PC with glazed vision panels / louvres tbc) ır black (tbc)

to facing brickwork