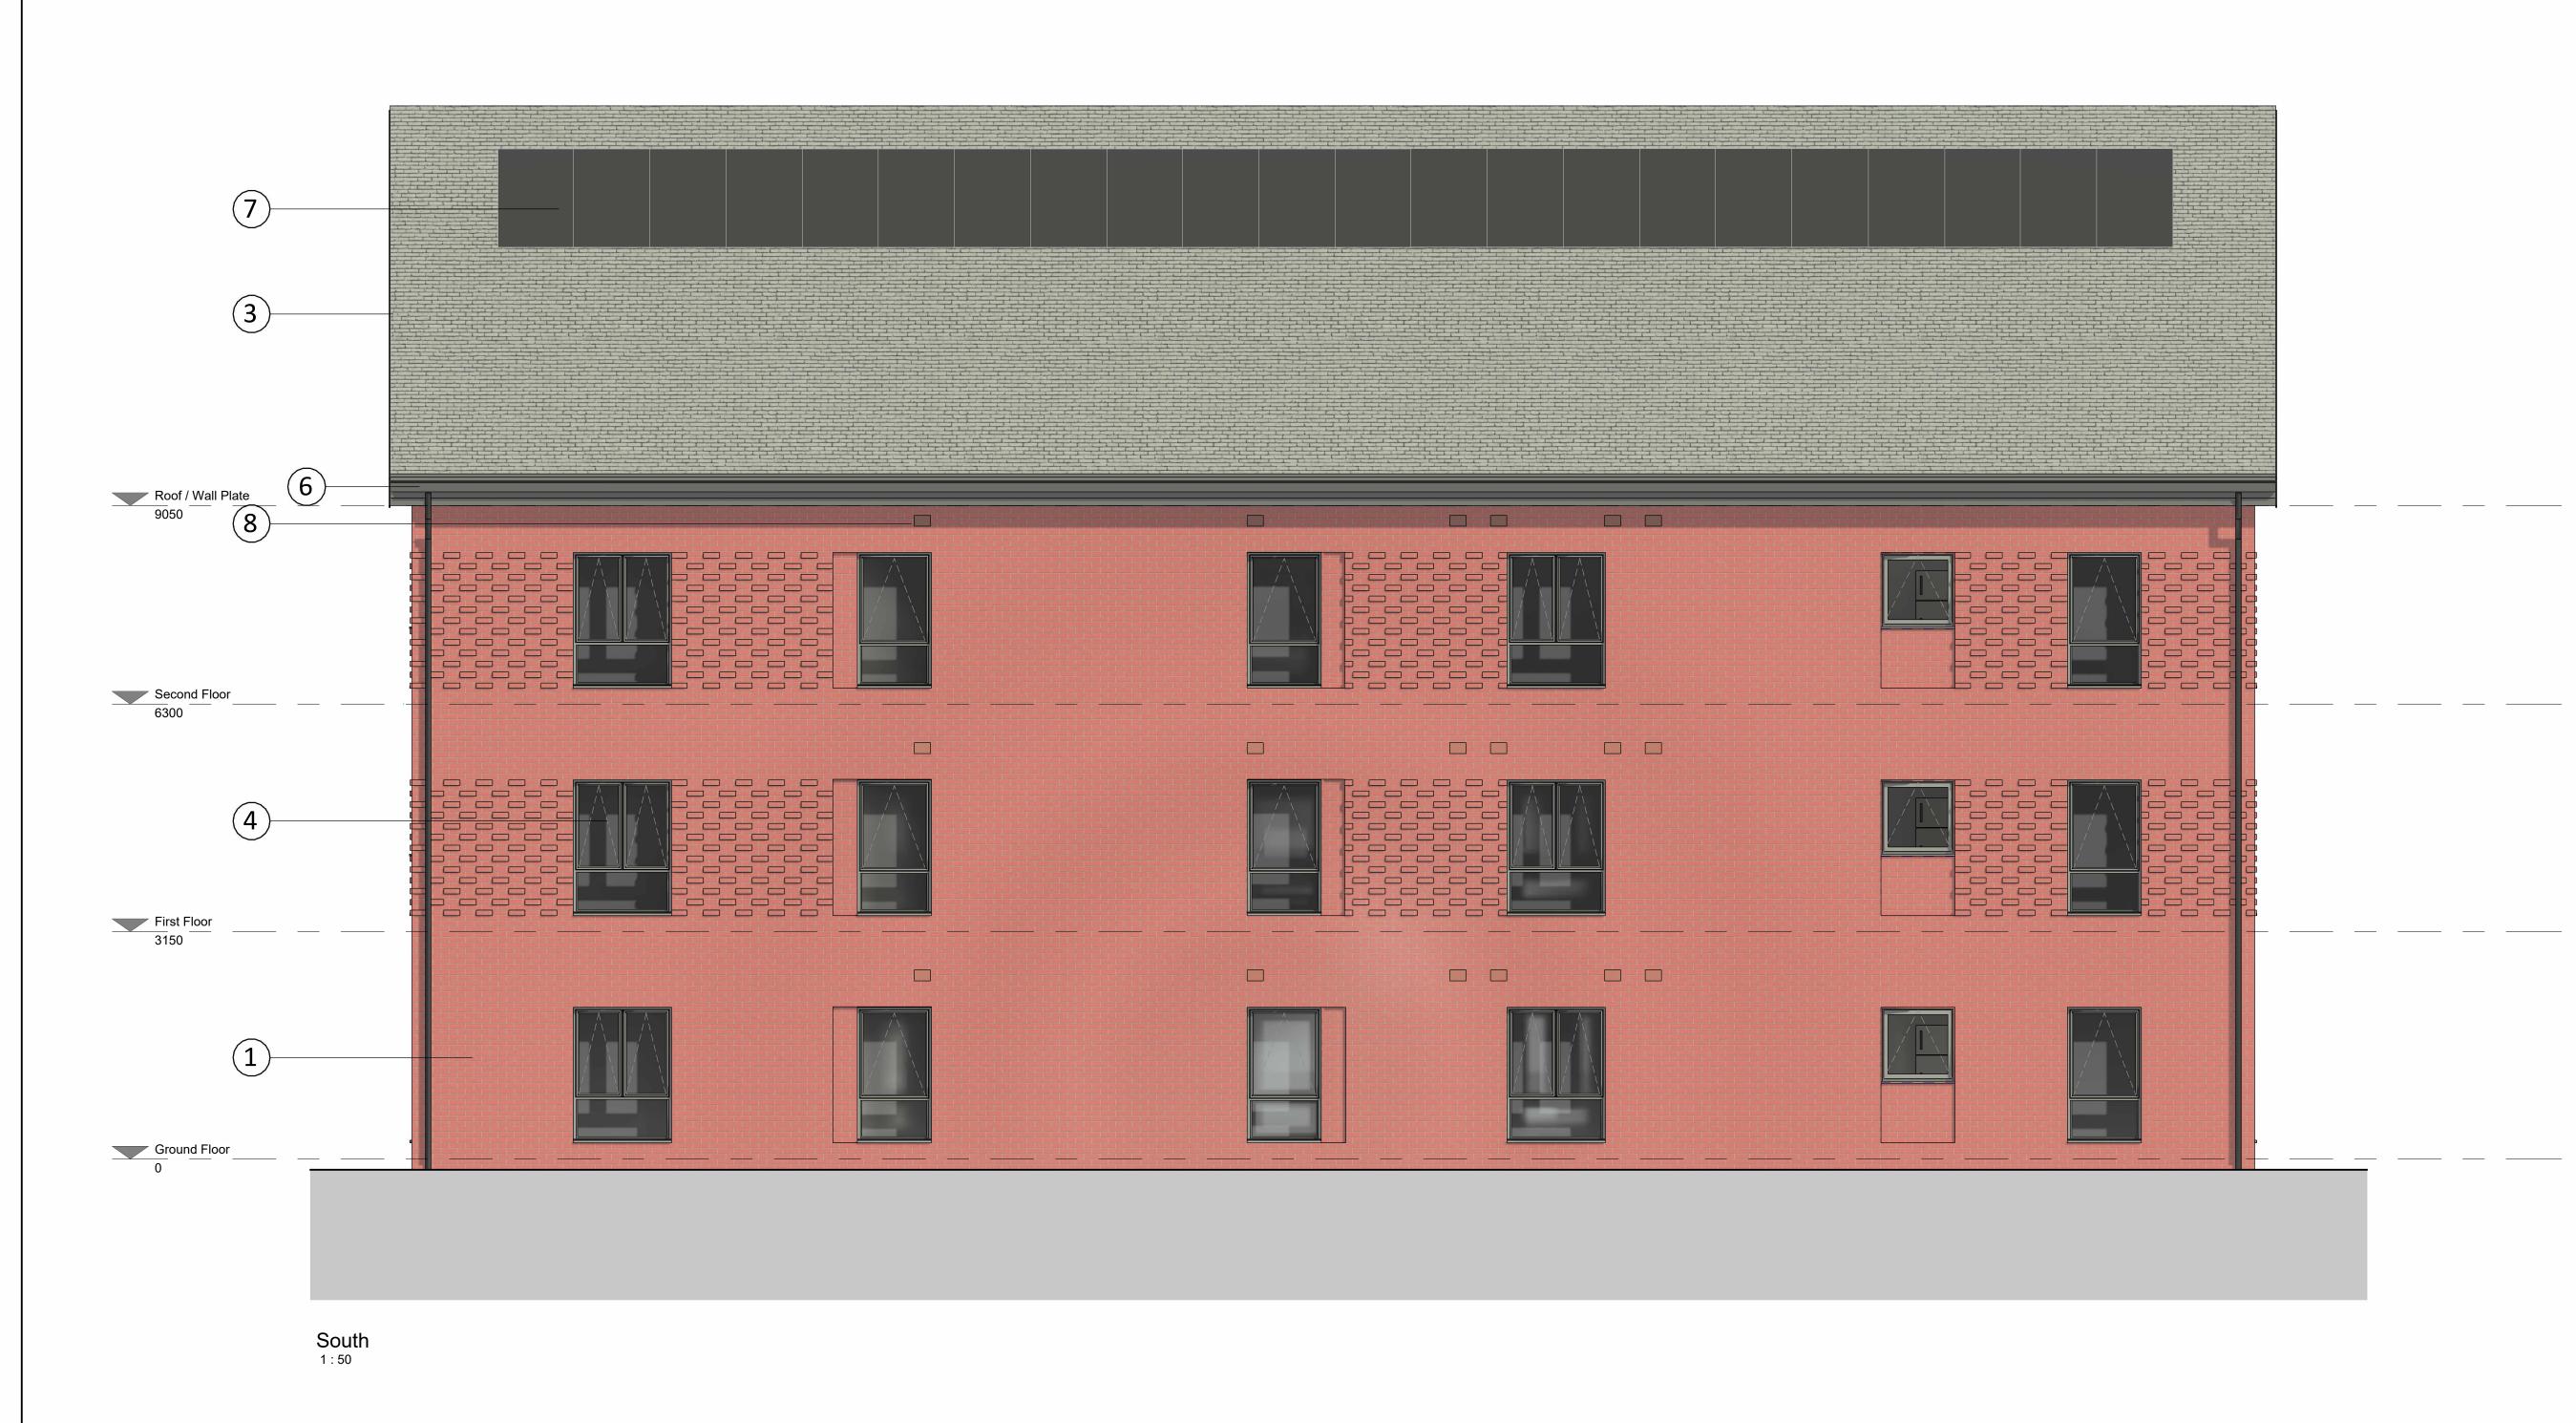

| - Proposed Materials - |                                                                   |  |  |  |  |
|------------------------|-------------------------------------------------------------------|--|--|--|--|
| 1                      | Red facing brickwork with recesse<br>projecting brick detailing   |  |  |  |  |
| 2                      | Buff Multi-colour facing brickwor<br>louvres                      |  |  |  |  |
| 3                      | Concrete interlocking smooth tile                                 |  |  |  |  |
| 4                      | External window - Aluminium PPO                                   |  |  |  |  |
| 5                      | External doorset - Aluminium PPC colour grey to match windows (tb |  |  |  |  |
| 6                      | Rainwater goods - PVC-u - colour                                  |  |  |  |  |
| 7                      | PV Array                                                          |  |  |  |  |
| 8                      | Air brick vent - colour matched to                                |  |  |  |  |

not be used without their written agreement 3. All prints, specifications and their copyright are the property of TACP Architects Ltd 4. Do not scale off drawings 5. All dimensions shall be checked on site before commencement of shop drawings, manufacture and all discrepancies must be reported to TACP Architects Ltd sed feature panels adjacent windows and ork with recessed feature panels adjacent tiles - colour grey (tbc) PC - colour grey (tbc) PC with glazed vision panels / louvres tbc) ır black (tbc)

to facing brickwork