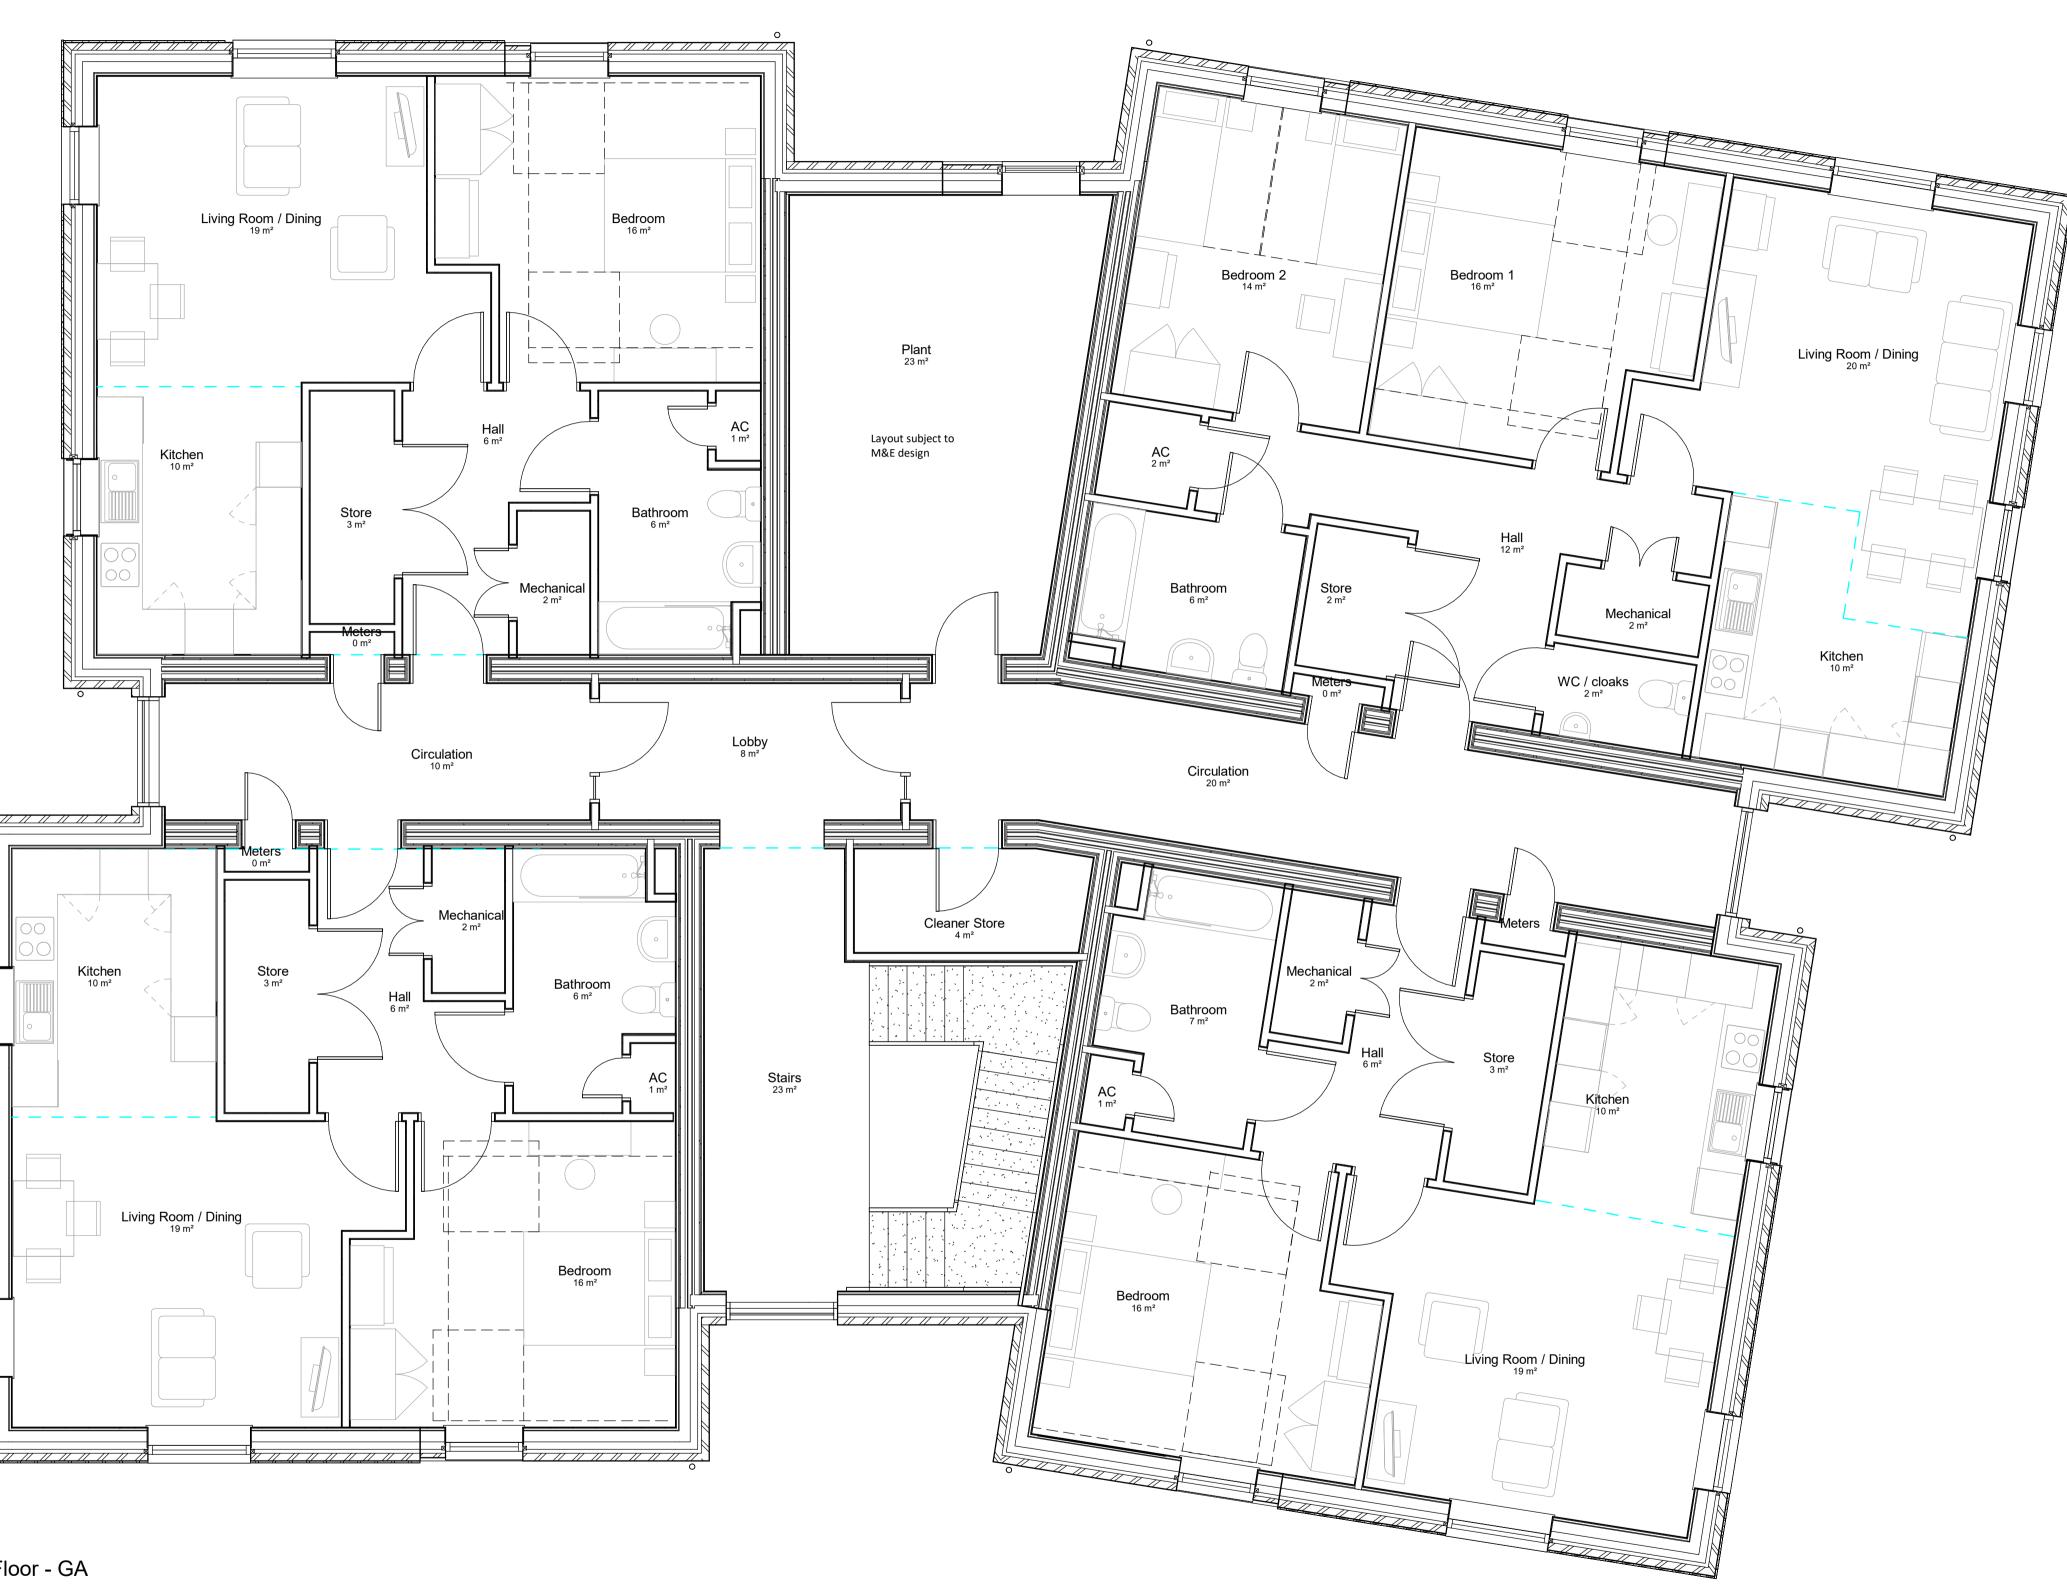

Proposed First Floor - GA

Designed to WDQR 2021

Ground Floor designed to AD Part M Category 3 - Wheelchair user dwellings First and Second Floor designed to AD Part M Category 2 - accessible and adaptable dwellings (no provision for hoists to bathrooms as the upper floor units cannot be wheelchair accessible)

Individual mechanical cupboards and meters for each unit located within the unit, with access to meters from corridor.

Equipment within and requirements for centralised plant spaces tbc by M&E Engineer and Fire Engineer.