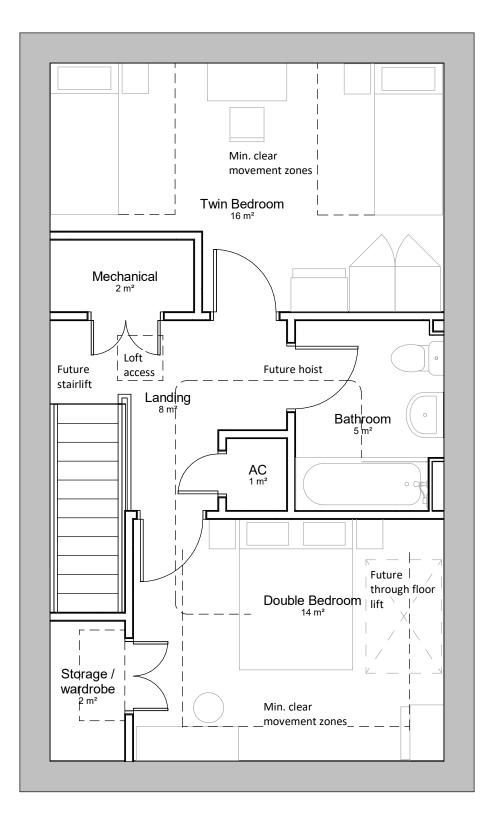

## Proposed First Floor - GA

- 1. Contractor to verify all dimensions and check level datums on site 2. All of the designs are the sole property of TACP Architects Ltd and
- may not be used without their written agreement 3. All prints, specifications and their copyright are the property of TACP
  - Architects Ltd
  - 4. Do not scale off drawings
  - 5. All dimensions shall be checked on site before commencment of shop drawings, manufacture and all discrepencies must be reported to TACP Architects Ltd