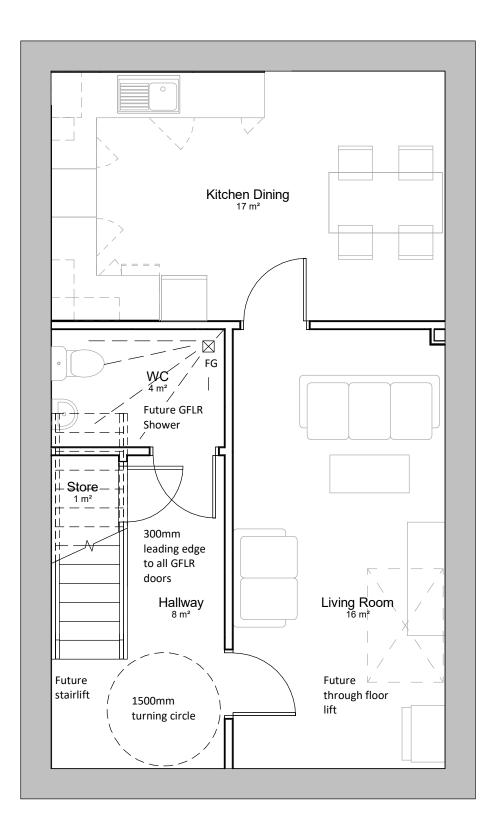

# Proposed Ground Floor - GA

Window and door positions not indicated - subject to site specific location - see external drawings

Designed to WDQR 2021 and AD Part M Category 2 - accessible and adaptable dwellings