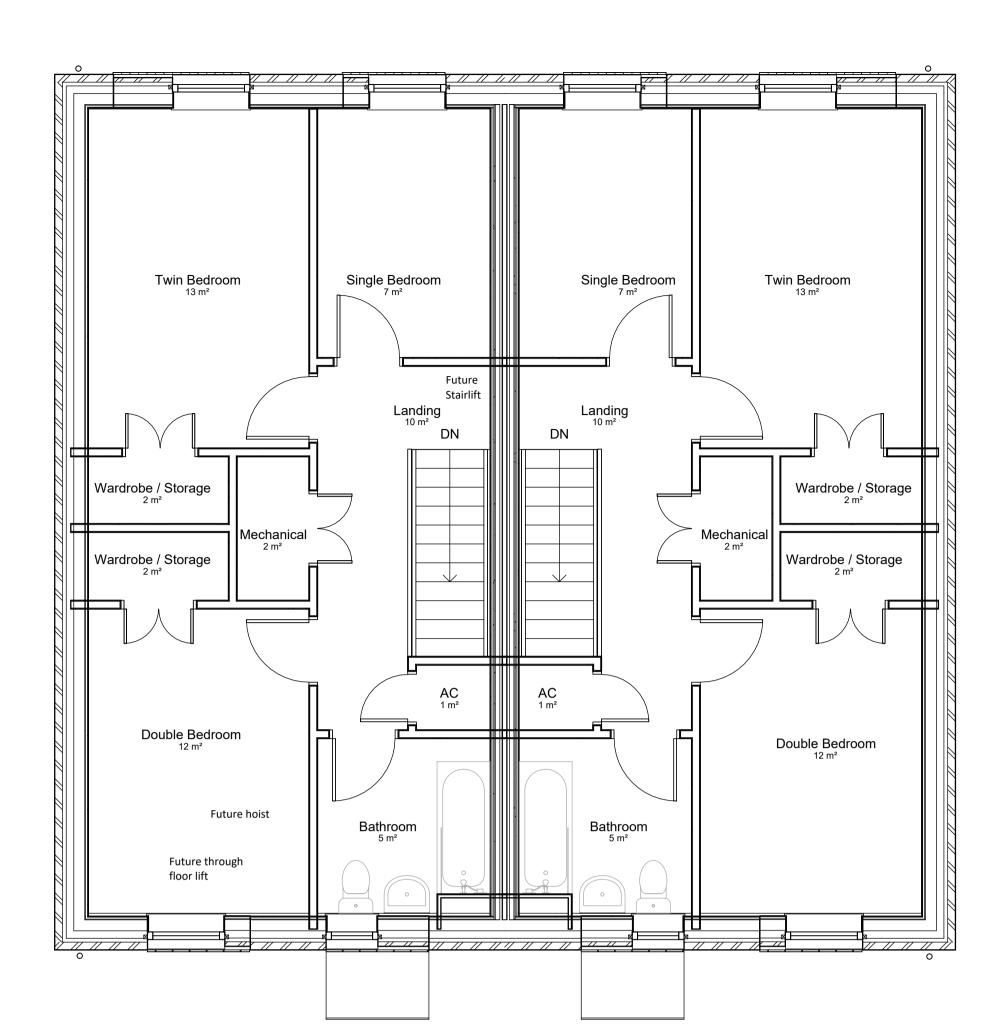

Proposed Ground Floor - GA

Designed to WDQR 2021 and AD Part M Category 2 accessible and adaptable dwellings

Proposed First Floor - GA

**General Notes** 

1. Contractor to verify all dimensions and check level datums on site 2. All of the designs are the sole property of TACP Architects Ltd and may not be used without their written agreement