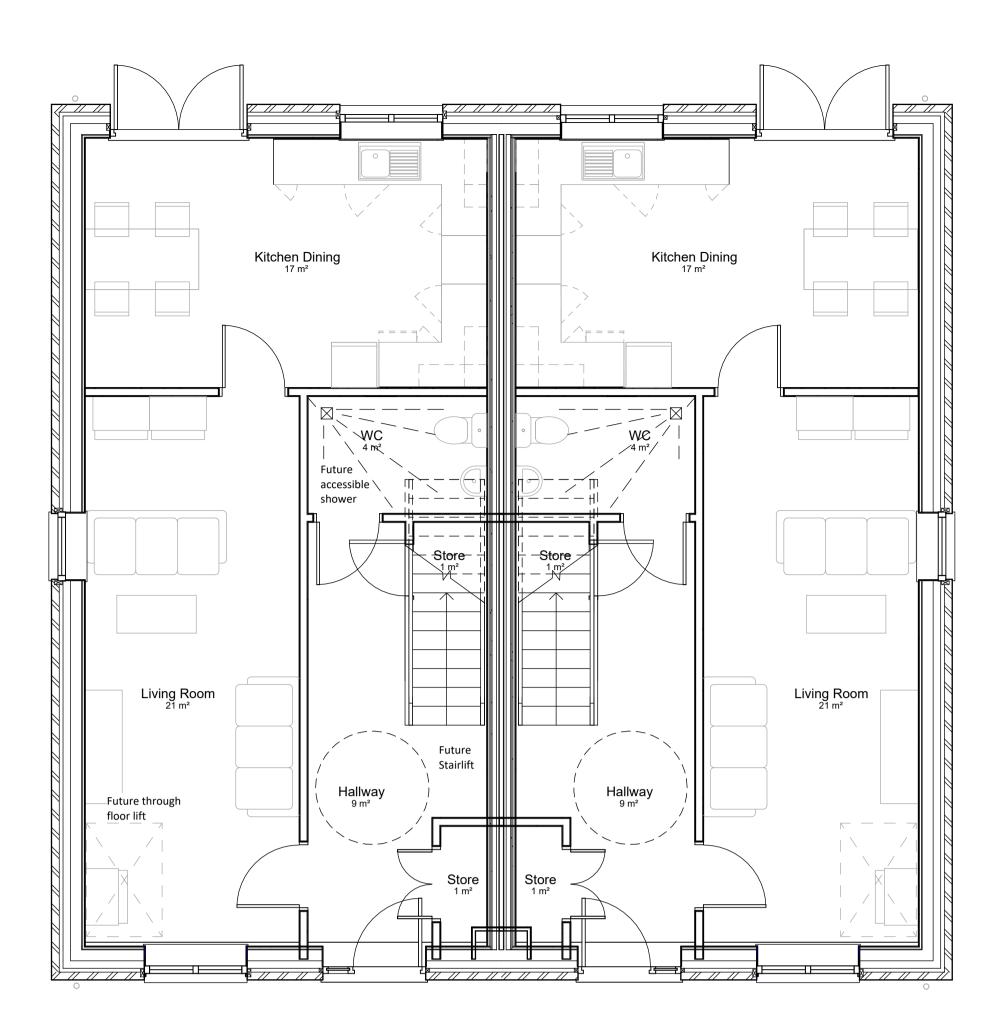

Proposed Ground Floor - GA

Designed to WDQR 2021 and AD Part M Category 2 accessible and adaptable dwellings

Proposed First Floor - GA

**General Notes** 

1. Contractor to verify all dimensions and check level datums on site 2. All of the designs are the sole property of TACP Architects Ltd and may not be used without their written agreement