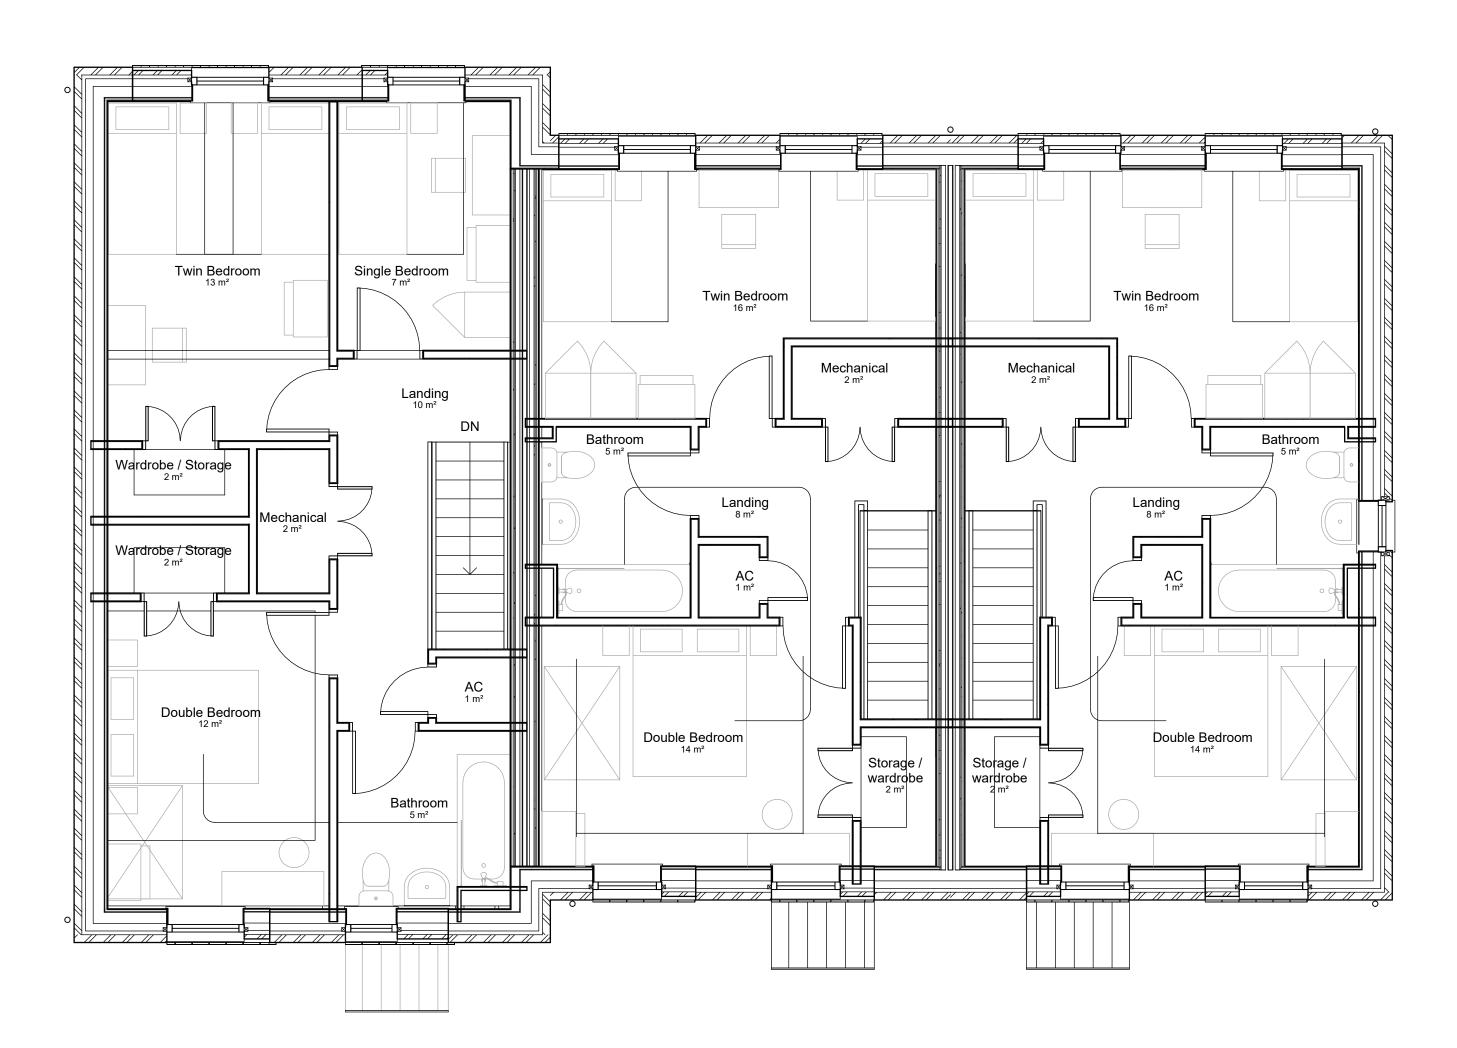

Proposed Ground Floor - GA

Designed to WDQR 2021 and AD Part M Category 2 accessible and adaptable dwellings Refere to 2 Bed and 3 Bed Internal layouts drawing for more detail

Roof / Wall Plate 1 : 50

Proposed First Floor - GA