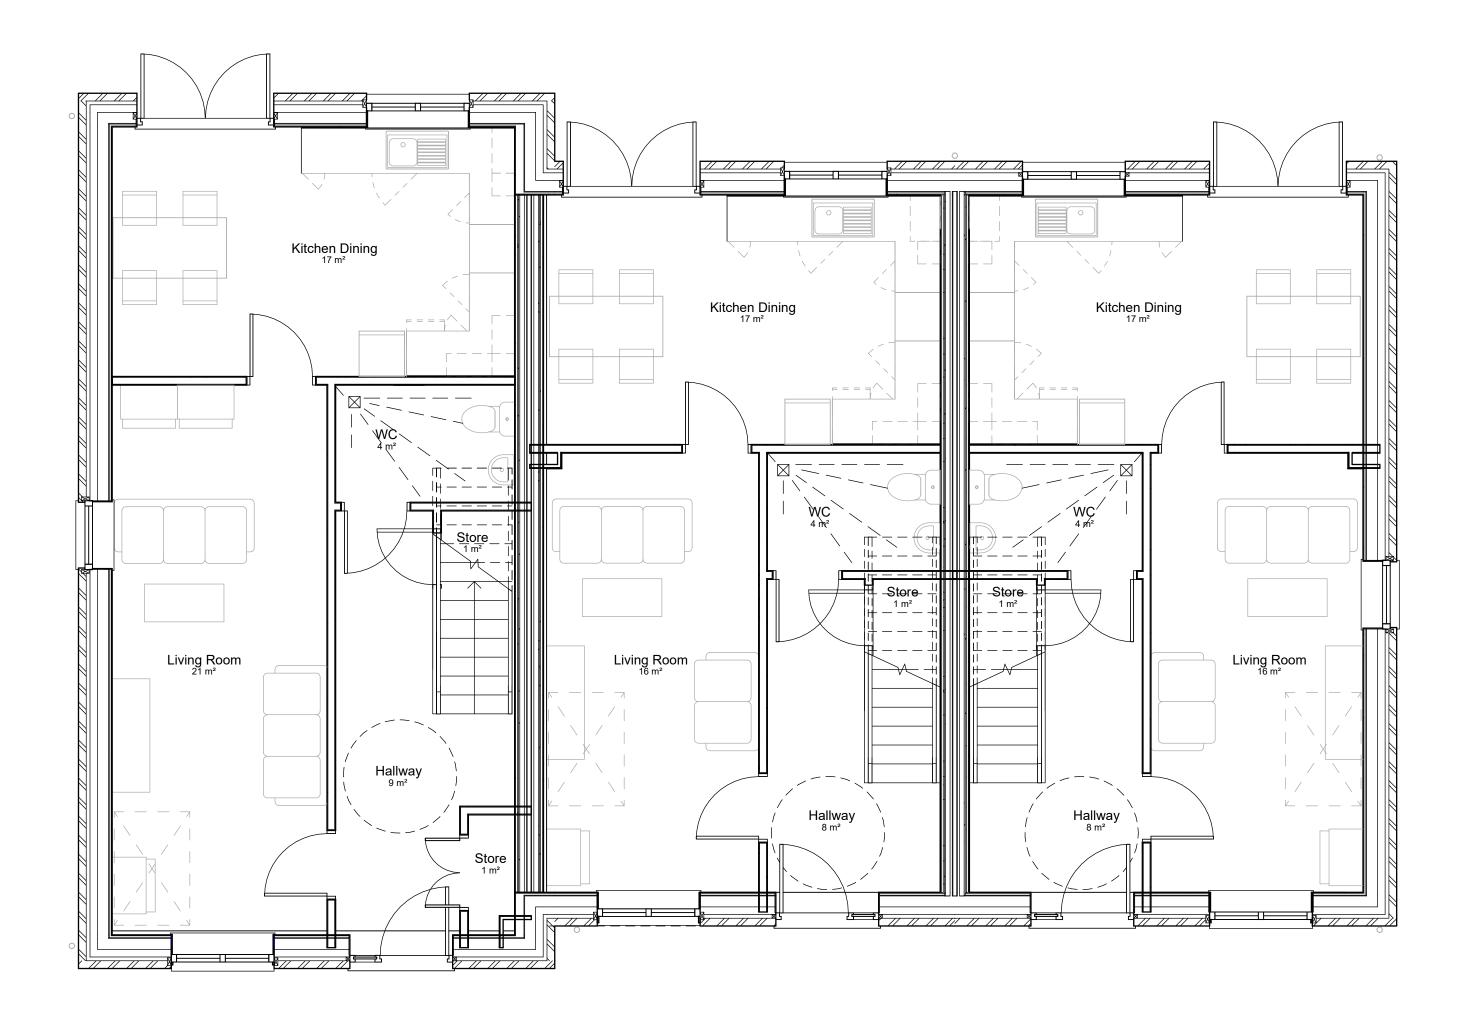

Proposed Ground Floor - GA

Designed to WDQR 2021 and AD Part M Category 2 accessible and adaptable dwellings Refere to 2 Bed and 3 Bed Internal layouts drawing for more detail

Roof / Wall Plate 1 : 50

Proposed First Floor - GA