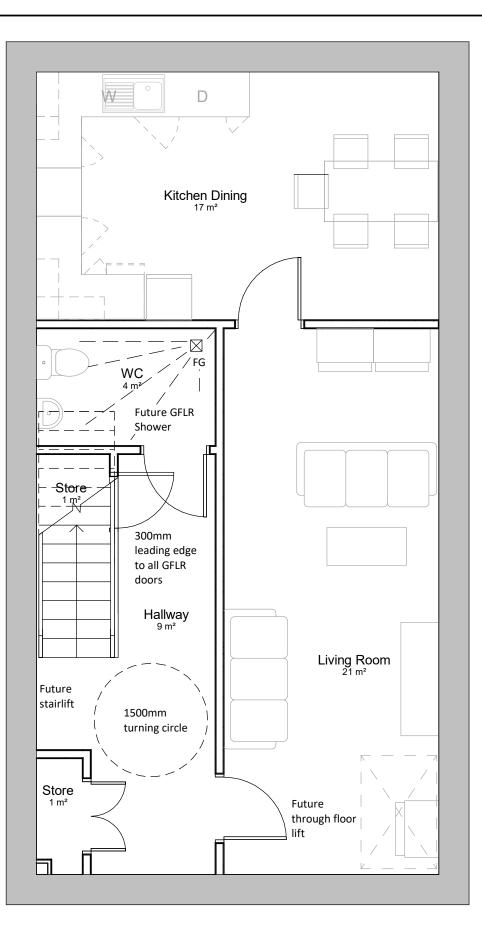

## Proposed Ground Floor - GA

Window and door positions not indicated - subject to site specific location - see external drawings

Designed to WDQR 2021 and AD Part M Category 2 - accessible and adaptable dwellings