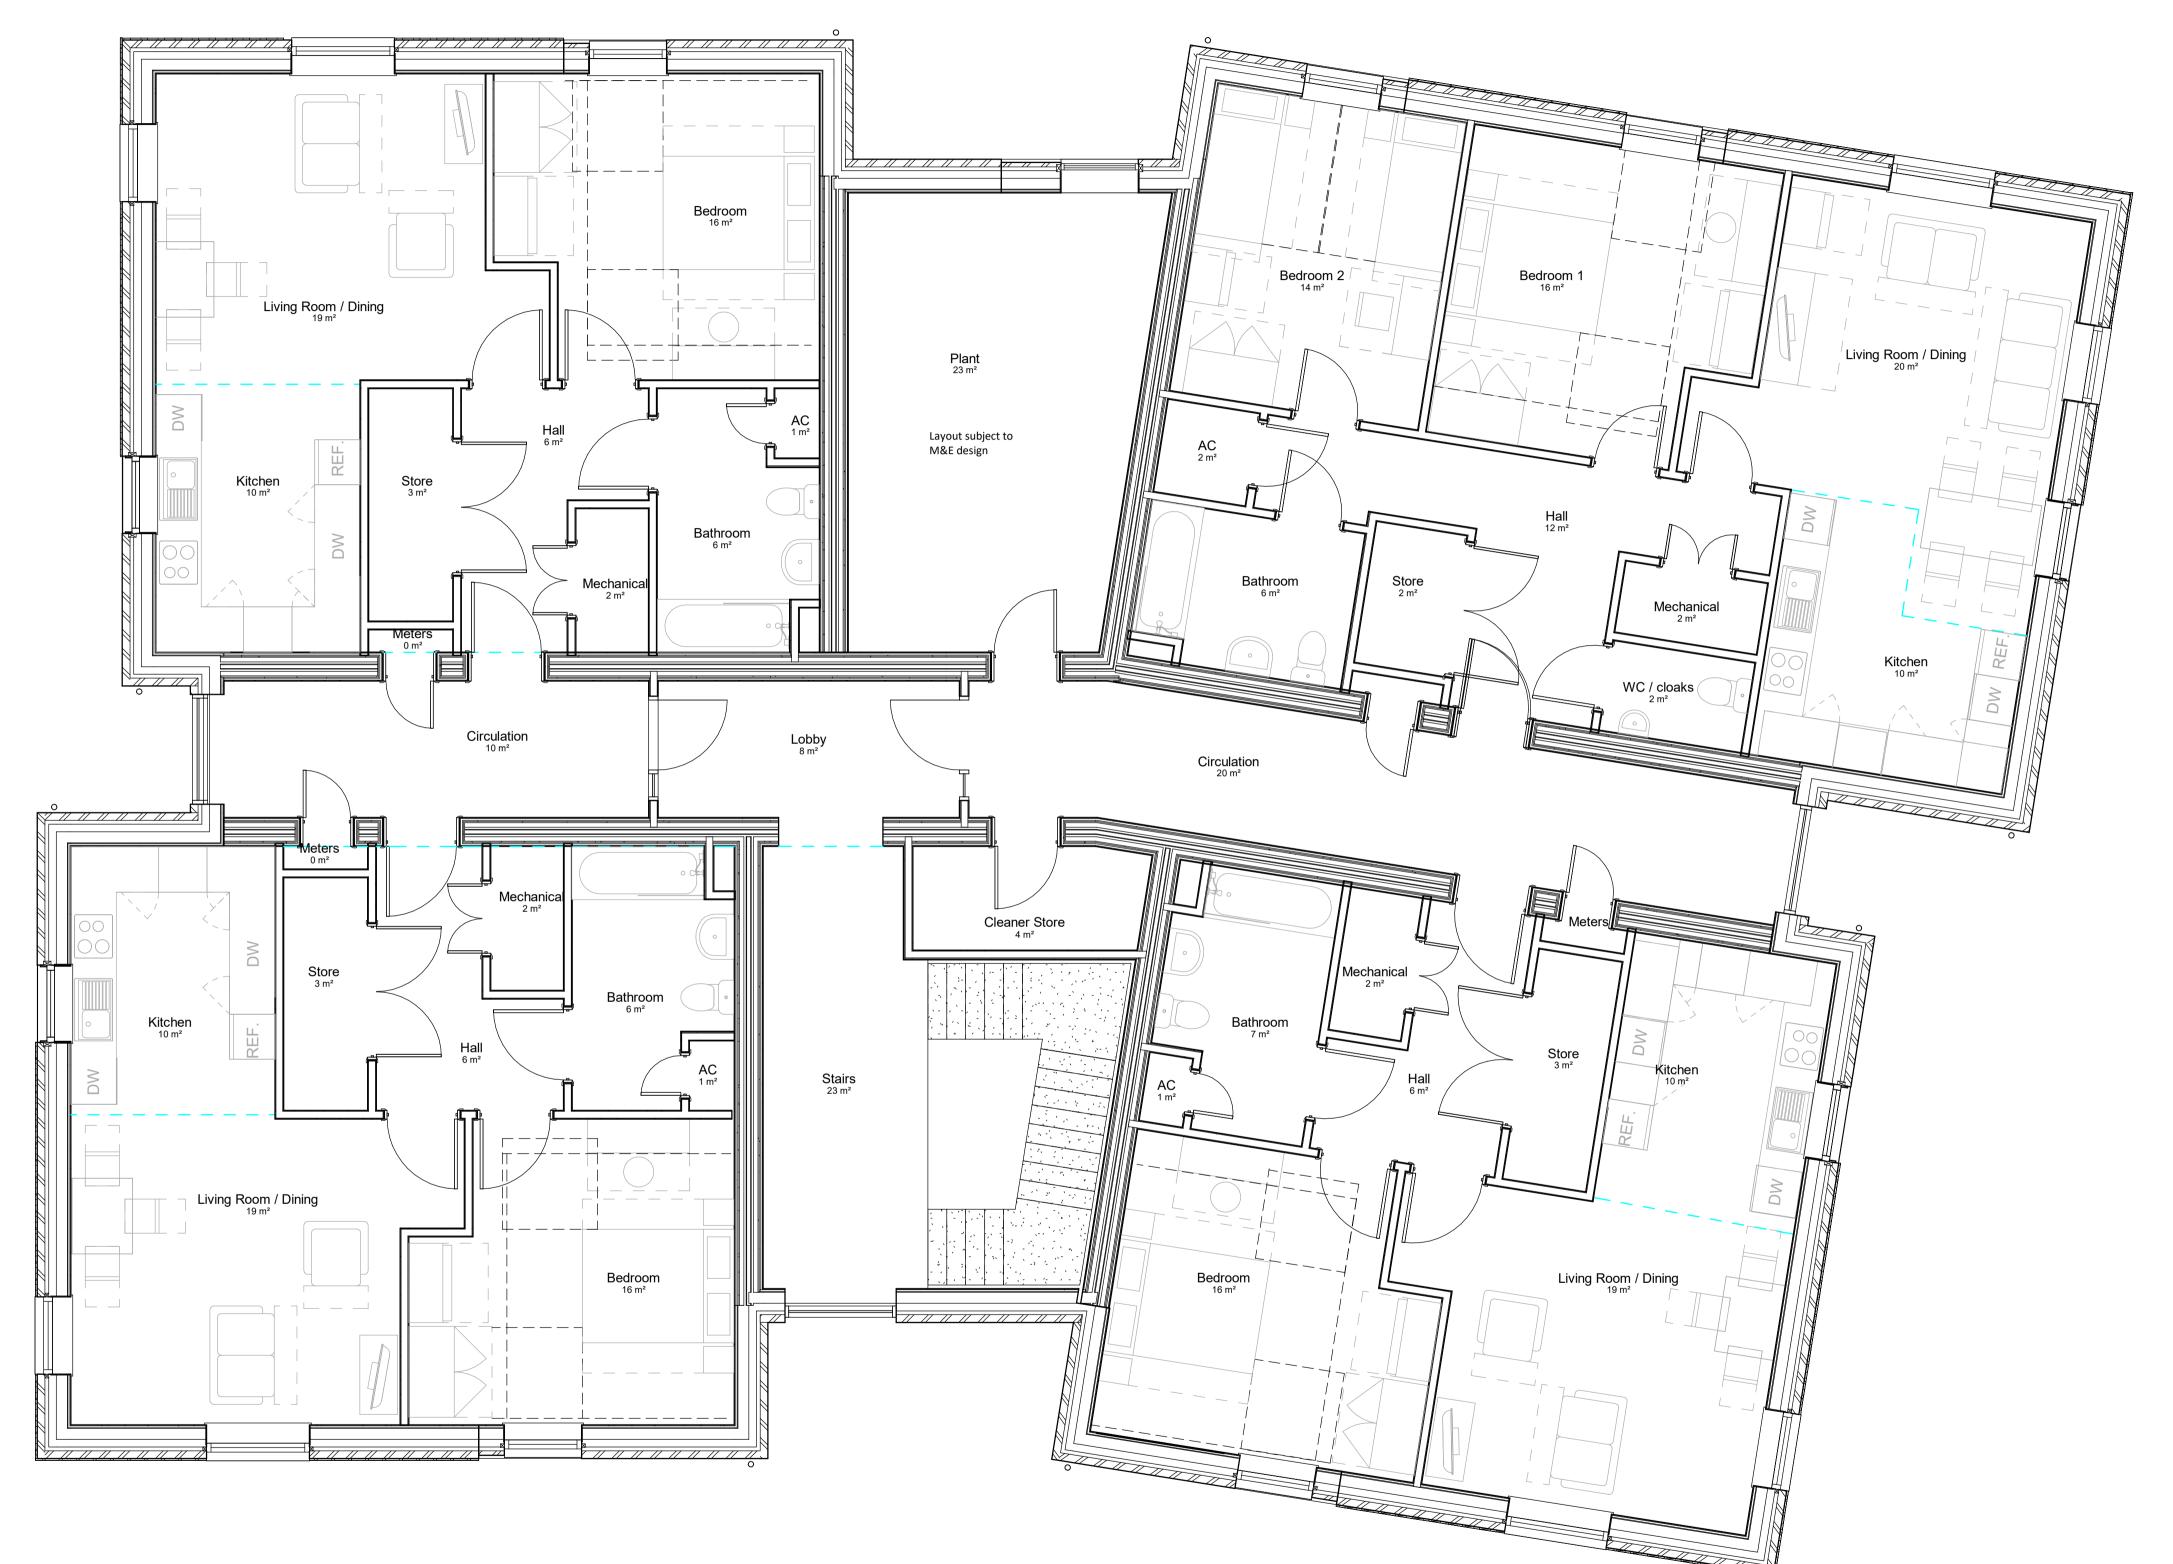

## Second Floor

Designed to WDQR 2021

Ground Floor designed to AD Part M Category 3 - Wheelchair user dwellings
First and Second Floor designed to AD Part M Category 2 - accessible and adaptable dwellings (no provision for hoists to bathrooms as the upper floor units cannot be wheelchair accessible)

Individual mechanical cupboards and meters for each unit located within the unit, with access

to meters from corridor.

Equipment within and requirements for centralised plant spaces tbc by M&E Engineer and Fire Engineer.

Denbighshire County Council

Project Title

Maes Emlyn Housing, Rhyl

Sheet Name Apt Block 1 - Second Floor GA

Purpose of Issue

Drawn By Checked By 12/14/22 KM MG 1:50@A1 Project•Originator•Zone•Level•Type•Role•Number Revision 22038 MEH-TACP-A1-02-DR-A-102