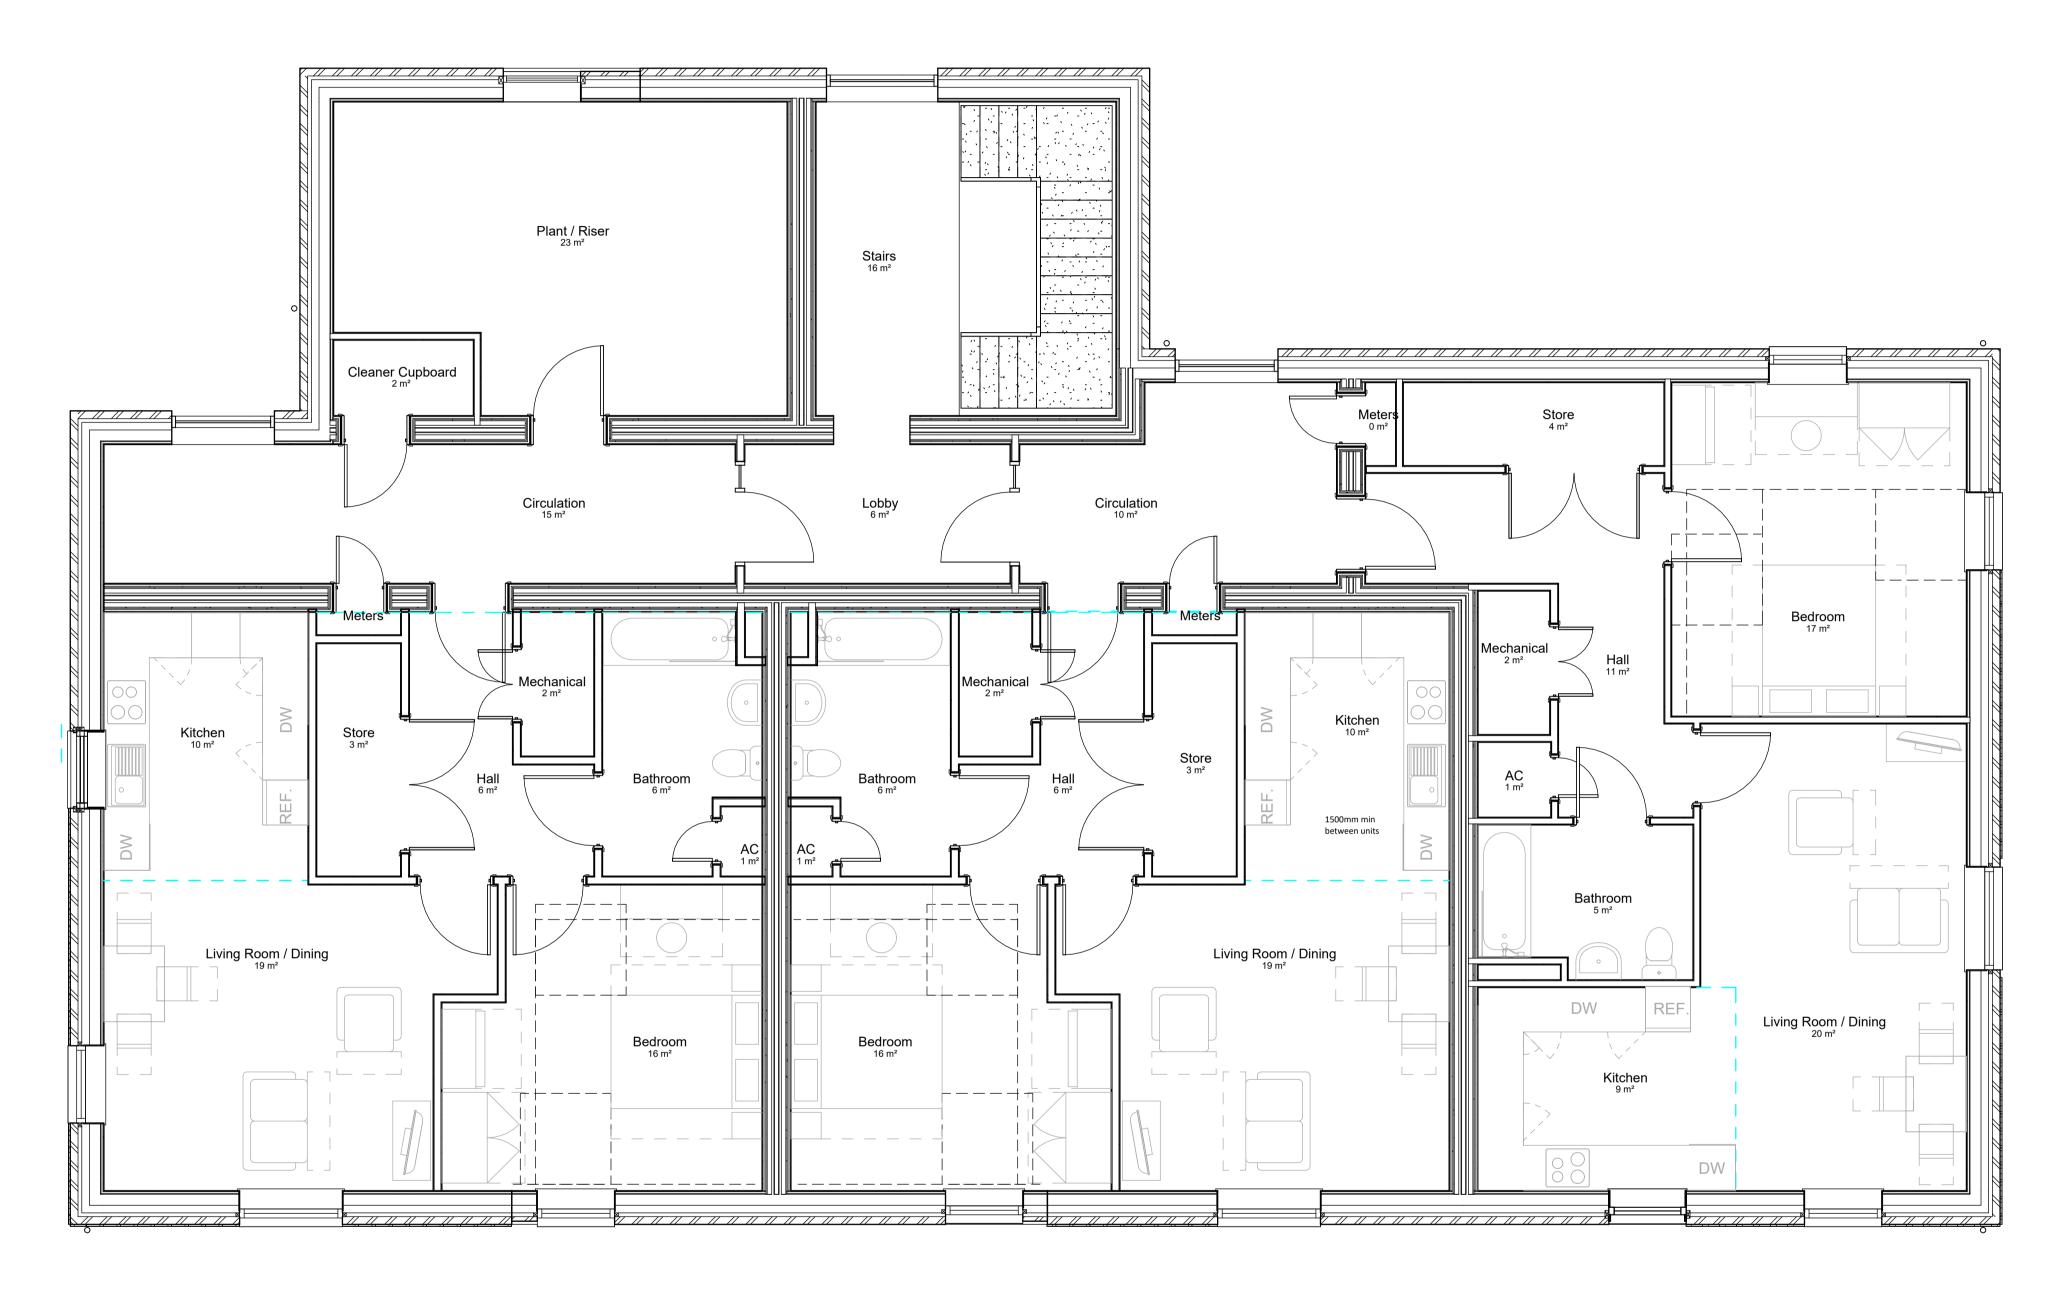

## Second Floor

Designed to WDQR 2021

Ground Floor designed to AD Part M Category 3 - Wheelchair user dwellings First and Second Floor designed to AD Part M Category 2 - accessible and adaptable dwellings (no provision for hoists to bathrooms as the upper floor units cannot be wheelchair accessible)

Individual mechanical cupboards and meters for each unit located within the unit, with access to meters from corridor.

Equipment within and requirements for centralised plant spaces tbc by M&E Engineer and Fire Engineer.