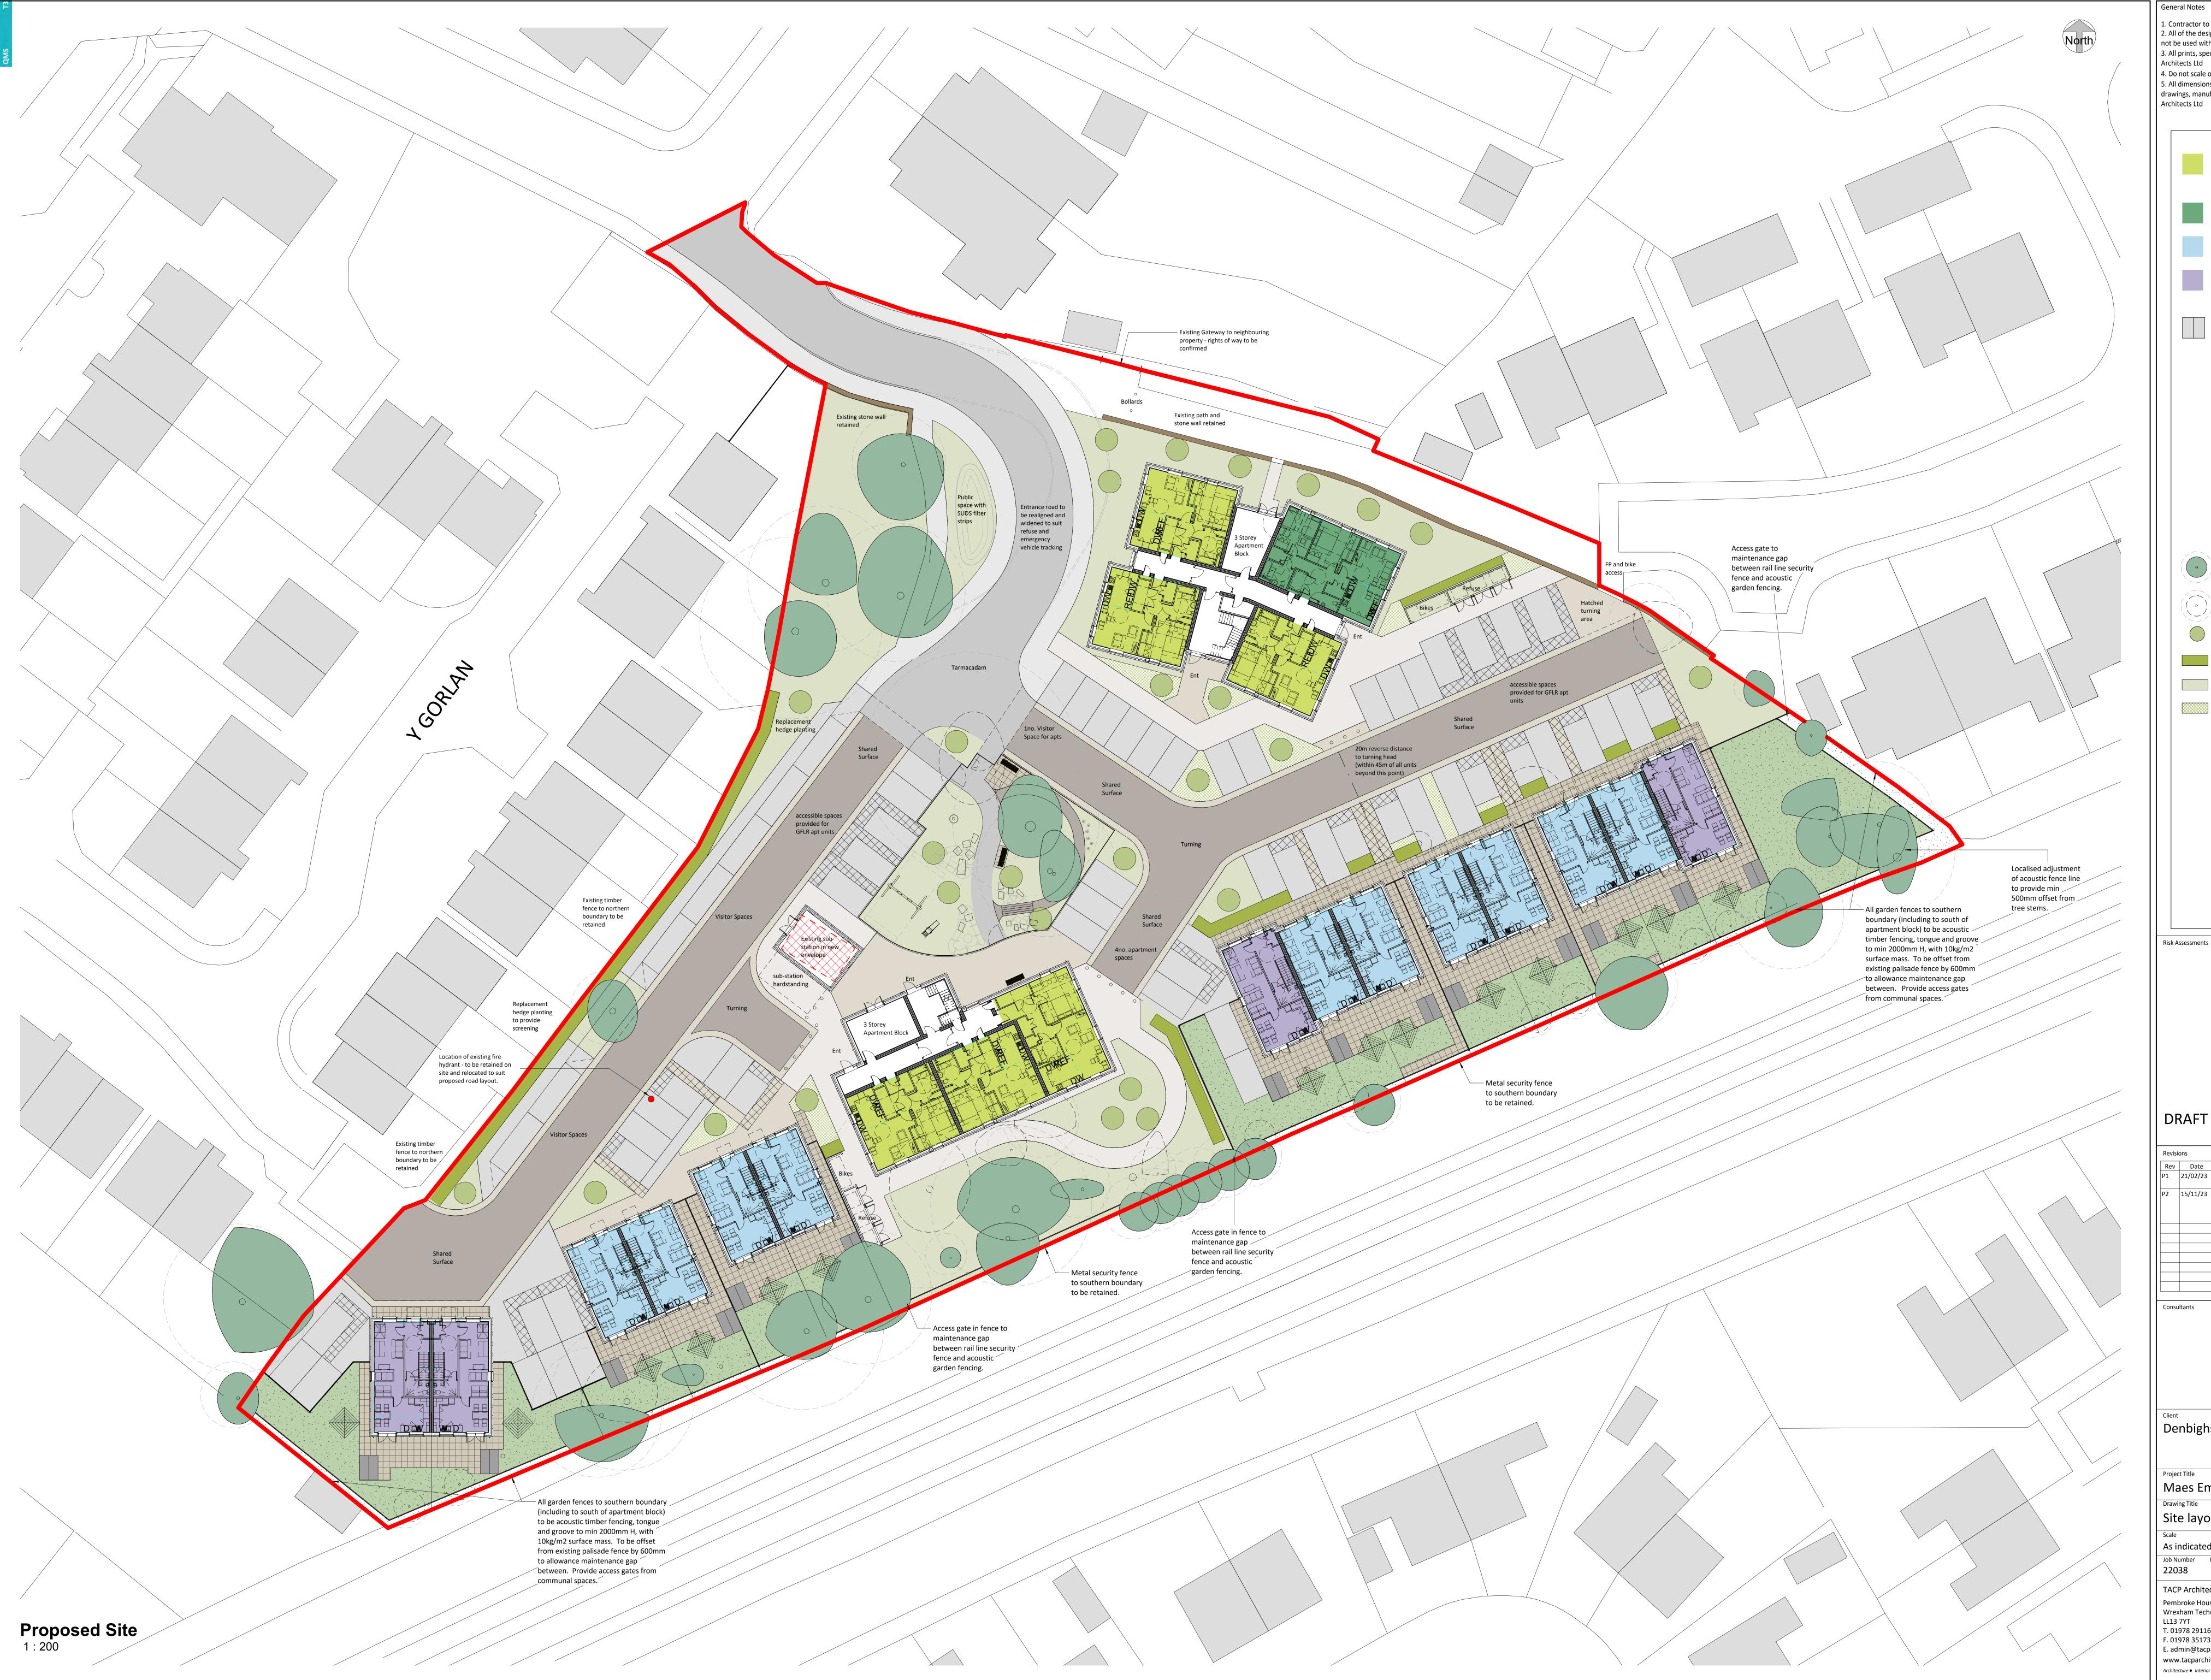

|                                  | ff drawings<br>shall be checked on site before commenceme<br>acture and all discrepancies must be reported                                                                                                         |                |             |
|----------------------------------|--------------------------------------------------------------------------------------------------------------------------------------------------------------------------------------------------------------------|----------------|-------------|
|                                  | Unit Key:                                                                                                                                                                                                          |                |             |
|                                  | 1 Bedroom - 2 Person Apartment<br>Quantity = 18no.<br>(GFLR units to be Part M Cat 3 wheelcha<br>accessible)                                                                                                       | air            |             |
|                                  | 2 Bedroom - 4 Person Apartment<br>Quantity = 3no.                                                                                                                                                                  |                |             |
|                                  | 2 Bedroom - 4 person House (2 Storey)<br>Quantity = 10no.                                                                                                                                                          |                |             |
|                                  | 3 Bedroom - 5 Person House (2 Storey)<br>Quantity = 4no.                                                                                                                                                           |                |             |
|                                  | <b>Site Key:</b><br>Parking Bay - Tarmacadam surface                                                                                                                                                               |                |             |
|                                  | 1 no. space per bedroom (up to 3no. for 3<br>bed where possible) + 1 no. visitor space<br>per 5 units<br>Quantity = 55 + 7 = 62 spaces                                                                             |                |             |
|                                  | Spaces to be 4.8m x 2.6 m wide as<br>standard.<br>Future possibility to widen 1 space per<br>accessible adaptable unit (house types) t<br>3.6m and lengthen to 6m.<br>All ground floor apartments to have          | to             |             |
|                                  | accessible parking bay as standard.<br>EV charging<br>1 charging point per house type.                                                                                                                             |                |             |
|                                  | Future provision for 1 point per apartmen<br>and per visitor bay - ducting to be installe<br>Cycle storage - houses to have space for                                                                              | ed.            |             |
|                                  | <ul><li>2 bike shed in rear garden with direct<br/>external access to property frontage.</li><li>Apartments to have external bike stores to</li></ul>                                                              | to             |             |
|                                  | provide 1 space per dwelling.                                                                                                                                                                                      |                |             |
|                                  | Existing tree with RPA based on<br>Arboricultural Survey                                                                                                                                                           |                |             |
|                                  | Existing tree to be removed                                                                                                                                                                                        |                |             |
|                                  | Proposed trees - please refer to landscap<br>proposal plans<br>Proposed hedge - please refer to landsca                                                                                                            |                |             |
|                                  | proposal plans<br>Proposed amenity grass area - please re                                                                                                                                                          | •              |             |
|                                  | to landscape proposal plans<br>Proposed ornamental planting - please re                                                                                                                                            | efer           |             |
|                                  | to landscape proposal plans<br>External surfaces shown indicatively only<br>subject to detailed design and agreemen                                                                                                |                |             |
|                                  | materials - refer to Landscape Proposal f<br>materials.<br>Existing fire hydrant on site to be retained                                                                                                            | or             |             |
|                                  | and relocated to suit proposed<br>development - refer to M&E proposals for<br>details.                                                                                                                             |                |             |
|                                  | Metal palisade security fence to southern<br>boundary alongside railline to be retained<br>New garden boundaries to be constructe                                                                                  | d.             |             |
|                                  | inside of this fence line.<br>All rear garden boundaries to be secured                                                                                                                                             |                |             |
|                                  | with timber fencing 1800mm H unless to southern boundary.<br>All garden fences to southern boundary                                                                                                                |                |             |
|                                  | (including to south of apartment block) to<br>acoustic timber fencing, tongue and groo<br>to min 2000mm H, with 10kg/m2 surface<br>mass.                                                                           |                |             |
| sessments                        |                                                                                                                                                                                                                    |                |             |
| AFT                              | FOR INFORMATION C                                                                                                                                                                                                  | )N             | Ľ           |
| ns                               |                                                                                                                                                                                                                    | By<br>KM<br>KM | C<br>N<br>C |
| Date<br>21/02/23                 | Description DRAFT ISSUE FOR PRE-APPLICATION CONSULTATION DRAFT ISSUE FOR DRE ADDUCATION                                                                                                                            | KIVI           |             |
| Date                             | DRAFT ISSUE FOR PRE-APPLICATION<br>CONSULTATION<br>DRAFT ISSUE FOR PRE-APPLICATION<br>CONSULTATION - reference to phasing of the<br>scheme removed. Note regarding acoustic                                        |                |             |
| Date<br>21/02/23                 | DRAFT ISSUE FOR PRE-APPLICATION<br>CONSULTATION<br>DRAFT ISSUE FOR PRE-APPLICATION<br>CONSULTATION - reference to phasing of the                                                                                   |                |             |
| Date<br>21/02/23                 | DRAFT ISSUE FOR PRE-APPLICATION<br>CONSULTATION<br>DRAFT ISSUE FOR PRE-APPLICATION<br>CONSULTATION - reference to phasing of the<br>scheme removed. Note regarding acoustic                                        |                |             |
| Date<br>21/02/23                 | DRAFT ISSUE FOR PRE-APPLICATION<br>CONSULTATION<br>DRAFT ISSUE FOR PRE-APPLICATION<br>CONSULTATION - reference to phasing of the<br>scheme removed. Note regarding acoustic                                        |                |             |
| Date<br>21/02/23<br>15/11/23     | DRAFT ISSUE FOR PRE-APPLICATION<br>CONSULTATION<br>DRAFT ISSUE FOR PRE-APPLICATION<br>CONSULTATION - reference to phasing of the<br>scheme removed. Note regarding acoustic                                        |                |             |
| Date<br>21/02/23<br>15/11/23<br> | DRAFT ISSUE FOR PRE-APPLICATION<br>CONSULTATION<br>DRAFT ISSUE FOR PRE-APPLICATION<br>CONSULTATION - reference to phasing of the<br>scheme removed. Note regarding acoustic<br>fencing to southern boundary added. |                |             |