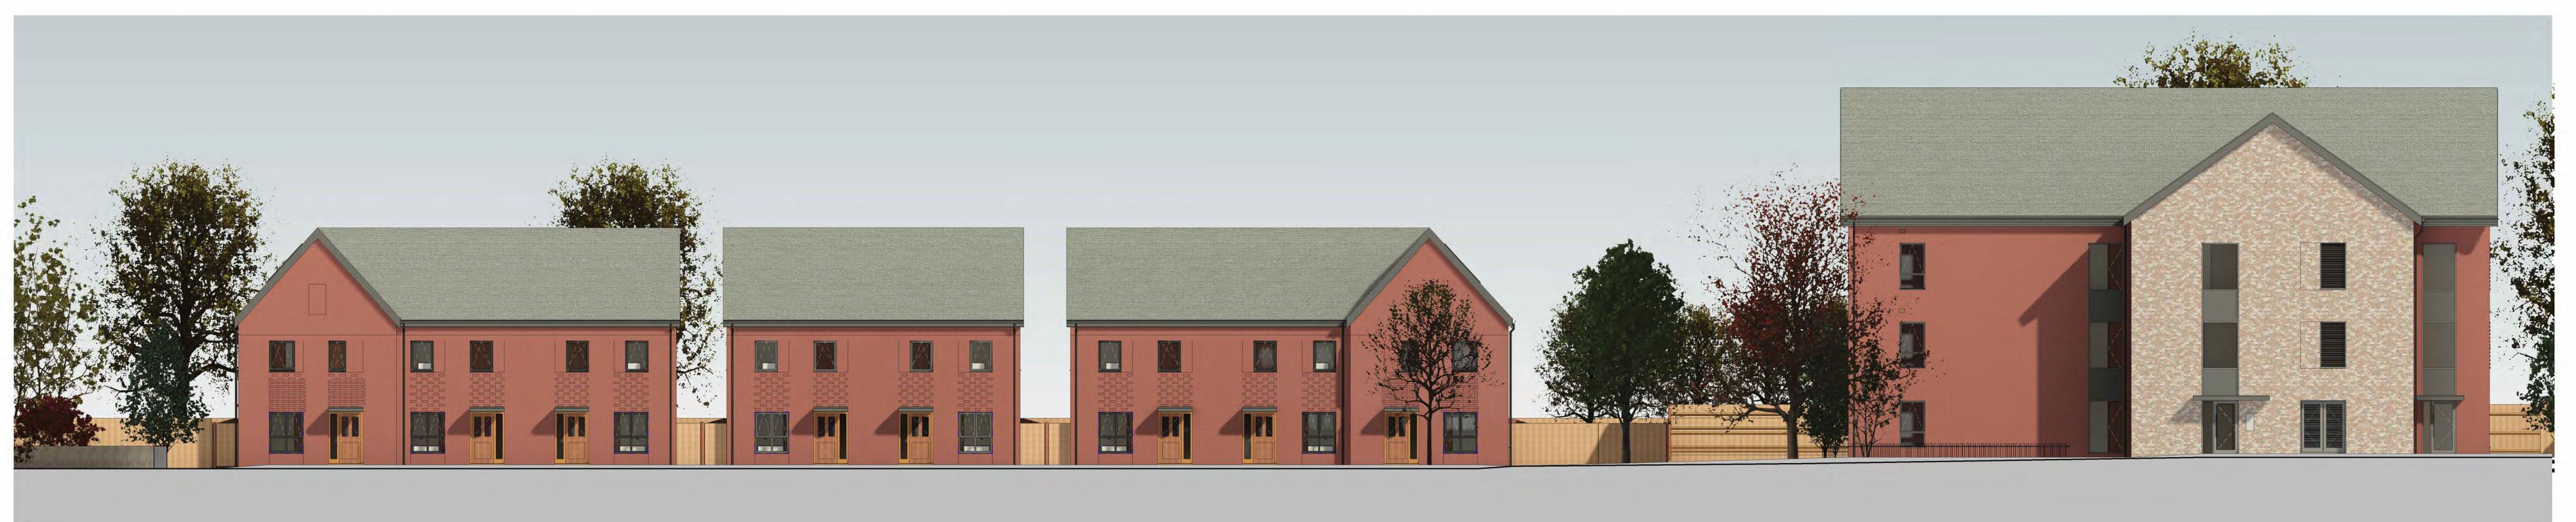

Street Scene 1 - Housing to the East side of the site and Apartments to the West

Street Scene 2 - Apartments to the East side of the site and Housing viewed from the Entrance Road

Street Scene 3 - Apartments and Housing to the West side of the site

Site - Street Scenes - Sheet 1

Job Number Project • Originator • Zone • Level • Type • Role • Number Revision 22038 MEH - TACP - PS - ZZ - DR - A - 730 P2

TACP Architects Ltd Pembroke House, Ellice Way Wrexham Technology Park LL13 7YT