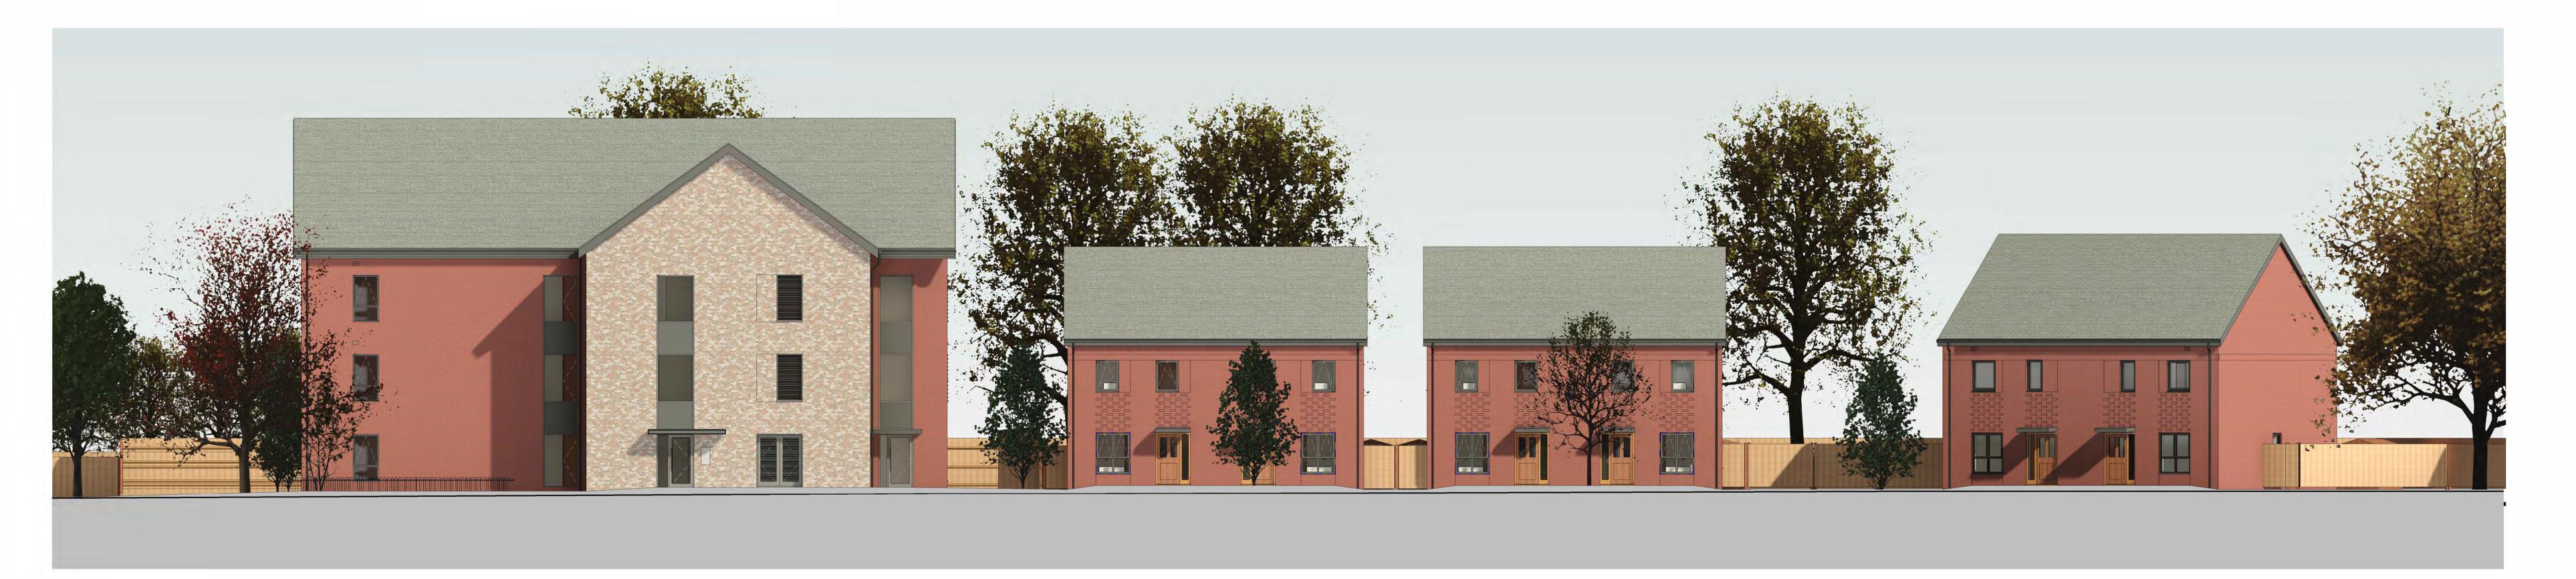

Street Scene 1 - Housing to the East side of the site and Apartments to the West

Street Scene 2 - Apartments to the East side of the site and Housing viewed from the Entrance Road

Street Scene 3 - Apartments and Housing to the West side of the site

Site - Street Scenes - Sheet 1

Job Number Project • Originator • Zone • Level • Type • Role • Number Revision 22038 MEH - TACP - PS - ZZ - DR - A - 730 P2

TACP Architects Ltd Pembroke House, Ellice Way Wrexham Technology Park LL13 7YT