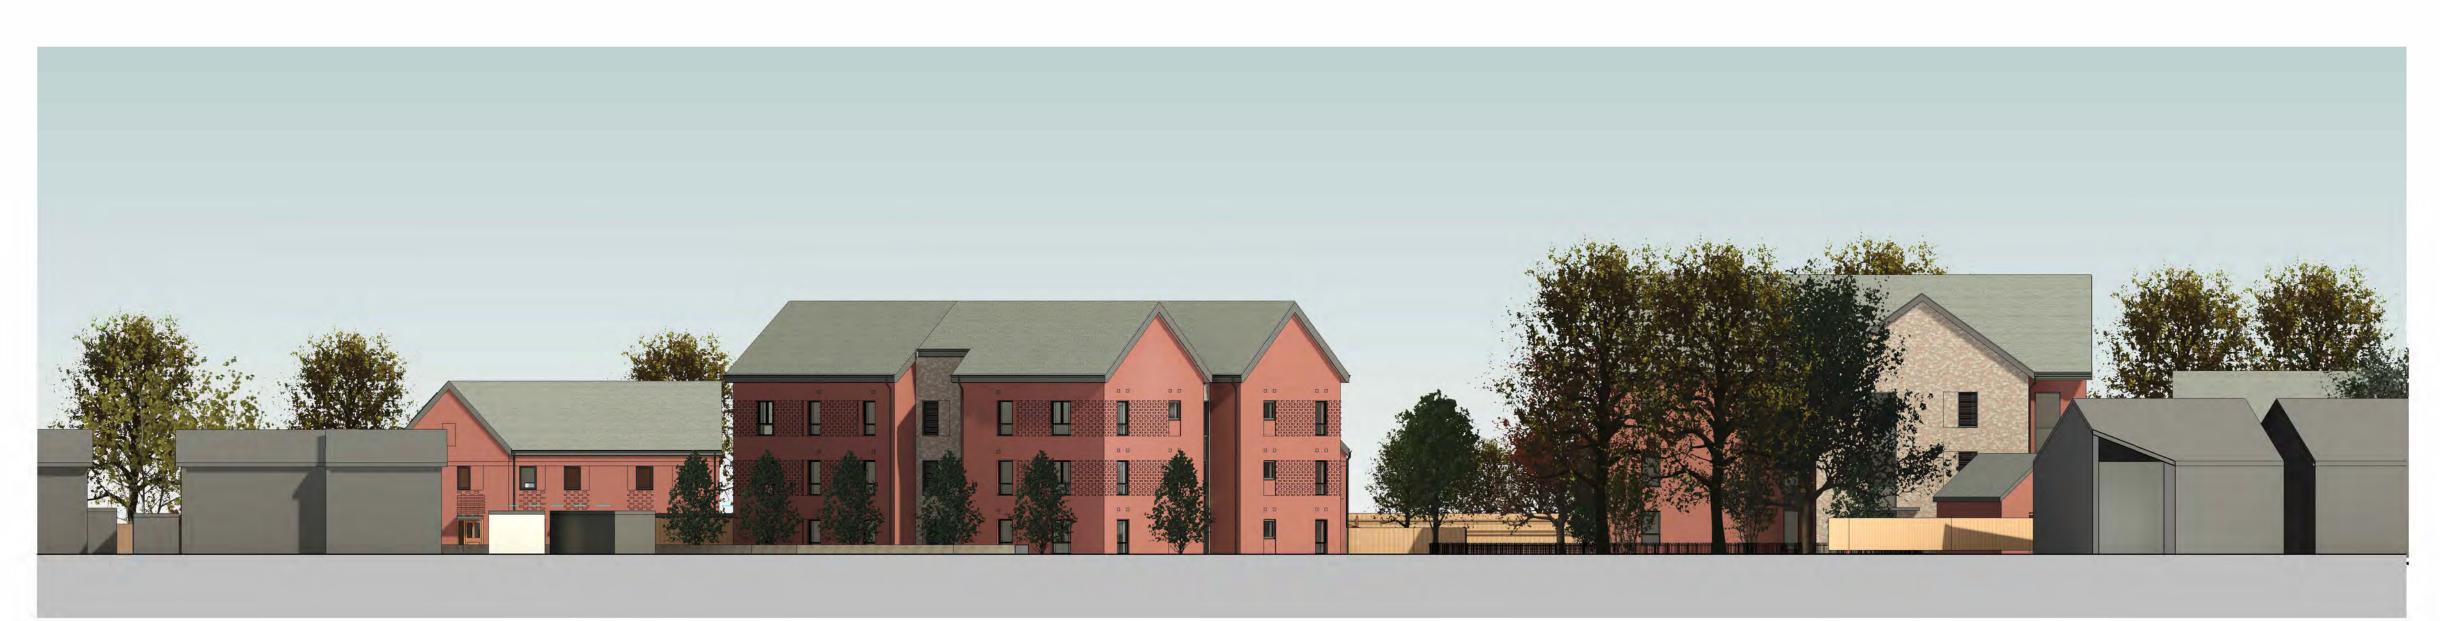

3D View from Highfield Park

3D View into site from entrance looking down northern boundary

Section running parallel to Parc Esmor looking north

3D View West towards site from Parc Esmor

Section running north-west to south-east from Y Gorlan to site

Section running east-west through Parc Esmor and Y Gorlan looking south to site

3D View East towards site entrance

Contractor to verify all dimensions and check level datums on site
 All of the designs are the sole property of TACP Architects Ltd and may not be used without their written agreement
 All prints, specifications and their copyright are the property of TACP Architects Ltd