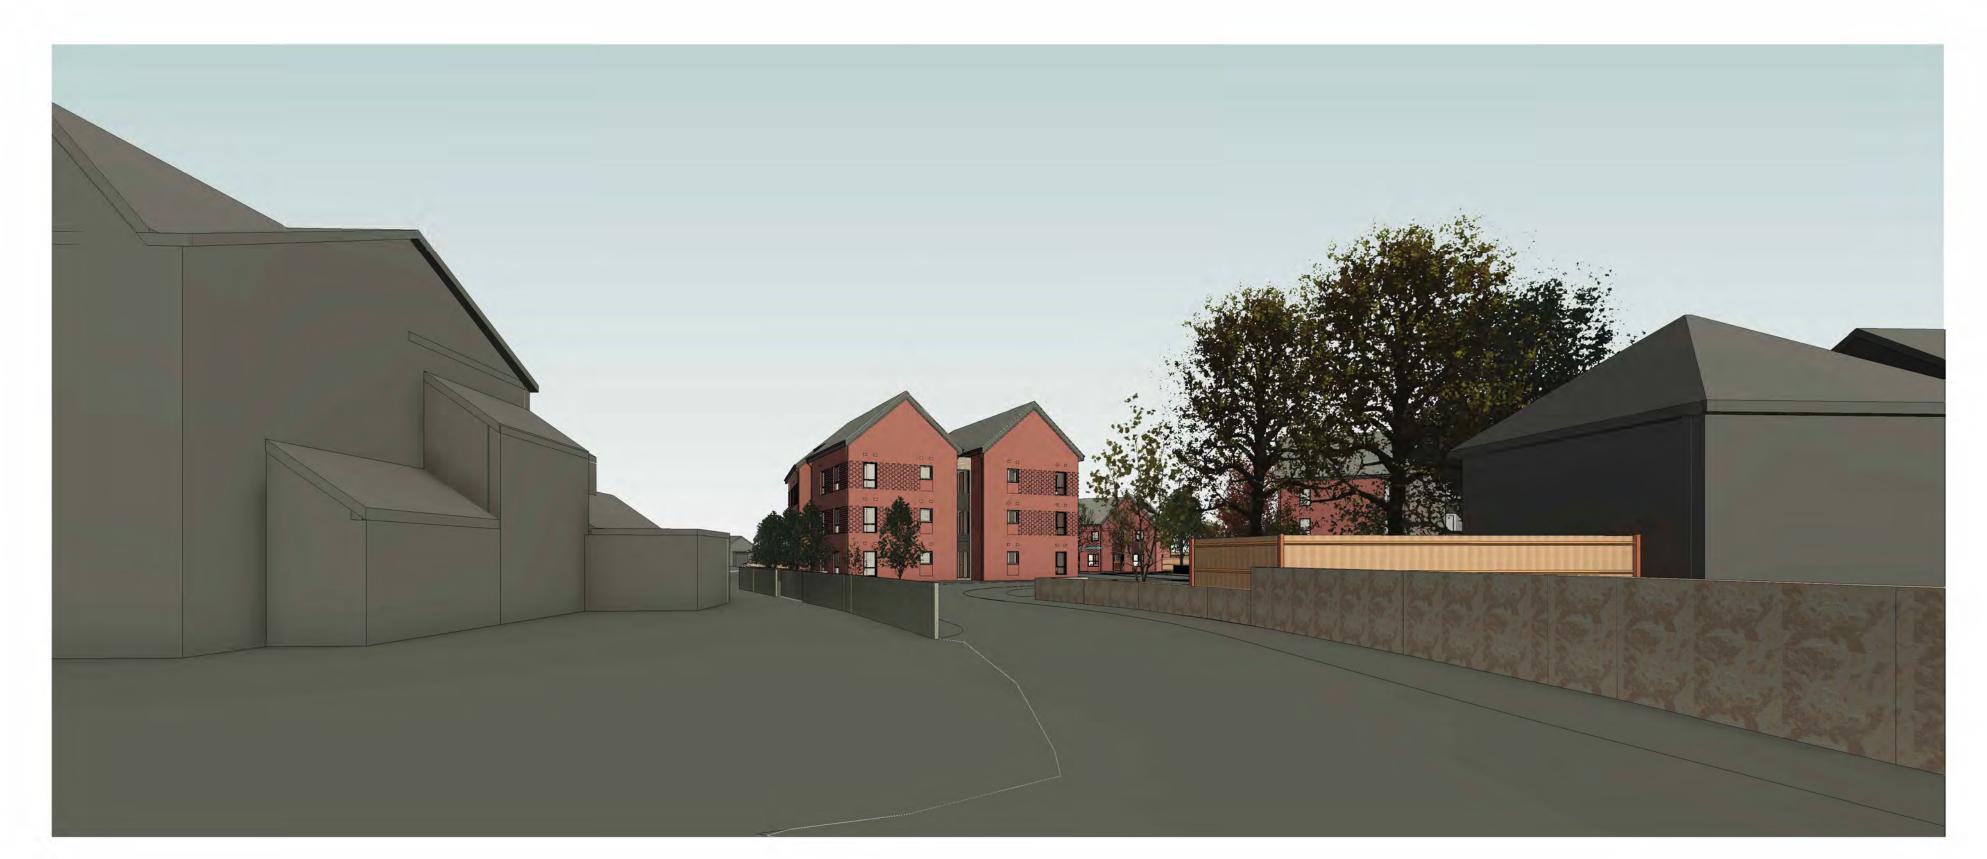

3D View from Highfield Park

3D View into site from entrance looking down northern boundary

Section running parallel to Parc Esmor looking north

3D View West towards site from Parc Esmor

Section running north-west to south-east from Y Gorlan to site